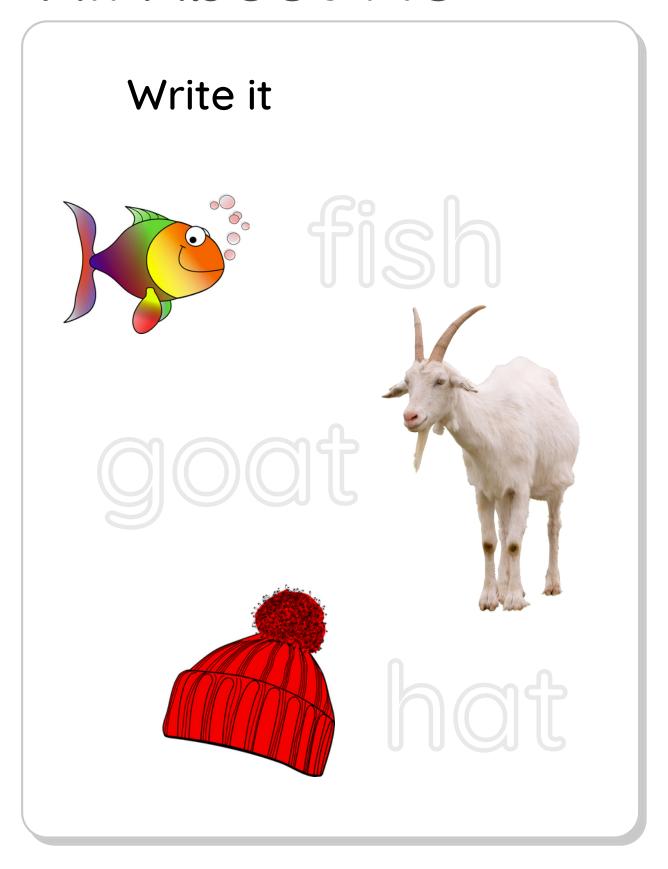

#### Write it!

Level 2 Unit 1 Lesson 2 Homework

#### Vocabulary

fine, very well, sad, angry, tired, hungry, thirsty he, she, my, your, not, don't, an apple, ball, cat, dog, egg, fish, goat, hat insect, juice, lion, mouse, noodles, octopus Good morning, afternoon, night