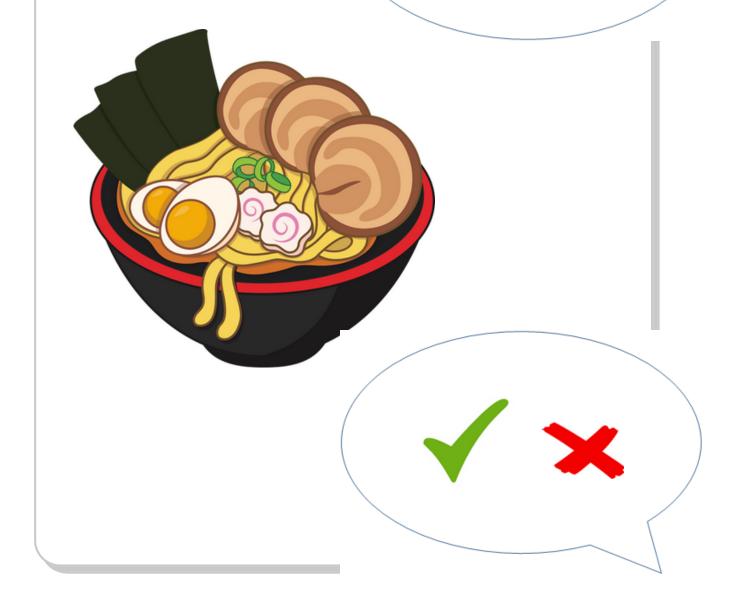

Level 2 Unit 1 Lesson 1 Homework

# All About Me

Draw a line

How are you today?



fine



sad



very well



Level 2 Unit 1 Lesson 1 Homework

#### All About Me

#### Write it!







Level 2 Unit 1 Lesson 2 Homework

#### All About Me

#### Draw a Line



dog



egg



Level 2 Unit 1 Lesson 2 Homework

## All About Me

#### Match and Write







## afternoon morning evening

Good





Level 2 Unit 1 Lesson 3 Homework





Level 2 Unit 1 Lesson 3 Homework







Level 2 Unit 1 Lesson 4 Homework

#### All About Me

Match and Write

Jj



\_nsect



\_uice



Level 2 Unit 1 Lesson 4 Homework







Level 2 Unit 1 Lesson 5 Homework





Level 2 Unit 1 Lesson 5 Homework







Level 2 Unit 1 Lesson 6 Homework

## All About Me

Say it!

Do you like noodles?





Unit Review Sheet

#### Vocabulary

fine, very well, sad, angry, tired, hungry, thirsty he, she, my, your, not, don't, an apple, ball, cat, dog, egg, fish, goat, hat insect, juice, lion, mouse, noodles, octopus Good morning, afternoon, night

UUUUU

UNN

Aa, Bb, Cc, Dd, Ee, Ff, Gg, Hh, Ii, Jj, Kk, Ll, Mm, Nn and Oo

#### Grammar

to be to like

to see

#### Key Sentences

How are you today? I'm ..... How is he/she today? What's your name?

> My name is ...... Is this my/your .....? Yes, it is. No it's not.

Do you see a ............ Yes, I do. No, I don't.

Do you like .....? Yes, I do. No, I don't.

#### Lesson Feedback





Level 2 Unit 1 Lesson 7 Homework





Level 2 Unit 1 Lesson 7 Homework

#### All About Me

# Draw a Line an