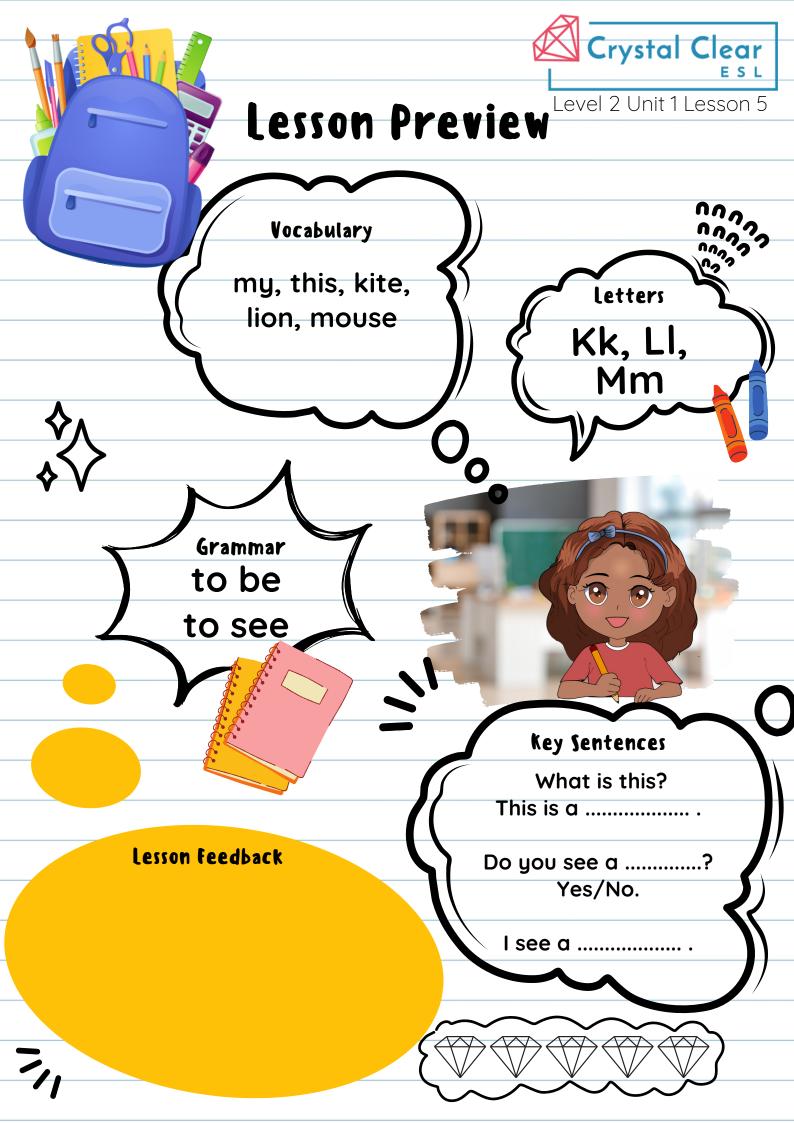

#### Vocabulary

fine, very well, sad, angry, tired, hungry, thirsty he, she, my, your, not, don't, an apple, ball, cat, dog, egg, fish, goat, hat insect, juice, lion, mouse, noodles, octopus Good morning, afternoon, night

UUUUU

UNN

Aa, Bb, Cc, Dd, Ee, Ff, Gg, Hh, Ii, Jj, Kk, Ll, Mm, Nn and Oo

#### Grammar

to be to like

to see

#### Key Sentences

How are you today? I'm ..... How is he/she today? What's your name?

> My name is ...... Is this my/your .....? Yes, it is. No it's not.

Do you see a ............ Yes, I do. No, I don't.

Do you like .....? Yes, I do. No, I don't.

#### Lesson Feedback

Level 2 Unit 1 Lesson 7 Homework

Level 2 Unit 1 Lesson 7 Homework