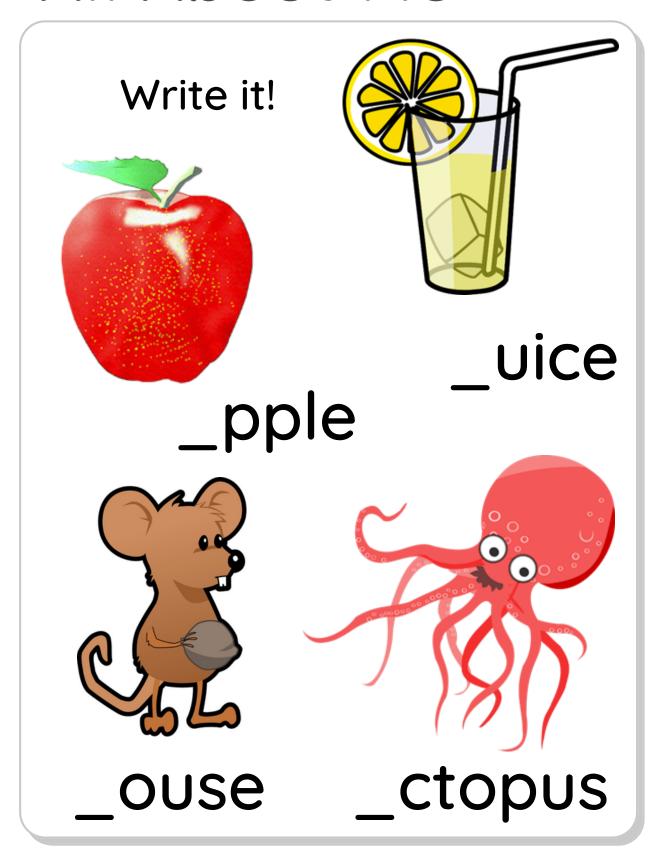

Level 2 Unit 1 Lesson 5 Homework







Level 2 Unit 1 Lesson 6 Homework

## All About Me

Say it!

Do you like noodles?





Unit Review Sheet

#### Vocabulary

fine, very well, sad, angry, tired, hungry, thirsty he, she, my, your, not, don't, an apple, ball, cat, dog, egg, fish, goat, hat insect, juice, lion, mouse, noodles, octopus Good morning, afternoon, night

UUUUU

UNN

Aa, Bb, Cc, Dd, Ee, Ff, Gg, Hh, Ii, Jj, Kk, Ll, Mm, Nn and Oo

#### Grammar

to be to like

to see

#### Key Sentences

How are you today? I'm ..... How is he/she today? What's your name?

> My name is ...... Is this my/your .....? Yes, it is. No it's not.

Do you see a ............ Yes, I do. No, I don't.

Do you like .....? Yes, I do. No, I don't.

#### Lesson Feedback





Level 2 Unit 1 Lesson 7 Homework





Level 2 Unit 1 Lesson 7 Homework

#### All About Me

# Draw a Line an