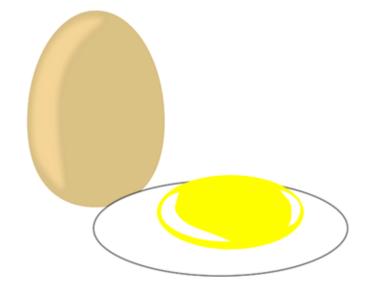

Level 2 Unit 1 Lesson 1 Homework

# All About Me

Draw a line

How are you today?



fine



sad



very well



Level 2 Unit 1 Lesson 1 Homework

#### All About Me

#### Write it!







Level 2 Unit 1 Lesson 2 Homework

#### All About Me

#### Draw a Line



dog



egg



Level 2 Unit 1 Lesson 2 Homework

## All About Me

#### Match and Write







## afternoon morning evening

Good





Level 2 Unit 1 Lesson 3 Homework





Level 2 Unit 1 Lesson 3 Homework







Level 2 Unit 1 Lesson 4 Homework

#### All About Me

Match and Write

Jj



\_nsect



\_uice



Level 2 Unit 1 Lesson 4 Homework







Level 2 Unit 1 Lesson 5 Homework





Level 2 Unit 1 Lesson 5 Homework







Level 2 Unit 1 Lesson 6 Homework

## All About Me

Say it!

Do you like noodles?





Unit Review Sheet

#### Vocabulary

fine, very well, sad, angry, tired, hungry, thirsty he, she, my, your, not, don't, an apple, ball, cat, dog, egg, fish, goat, hat insect, juice, lion, mouse, noodles, octopus Good morning, afternoon, night

UUUUU

UNN

Aa, Bb, Cc, Dd, Ee, Ff, Gg, Hh,