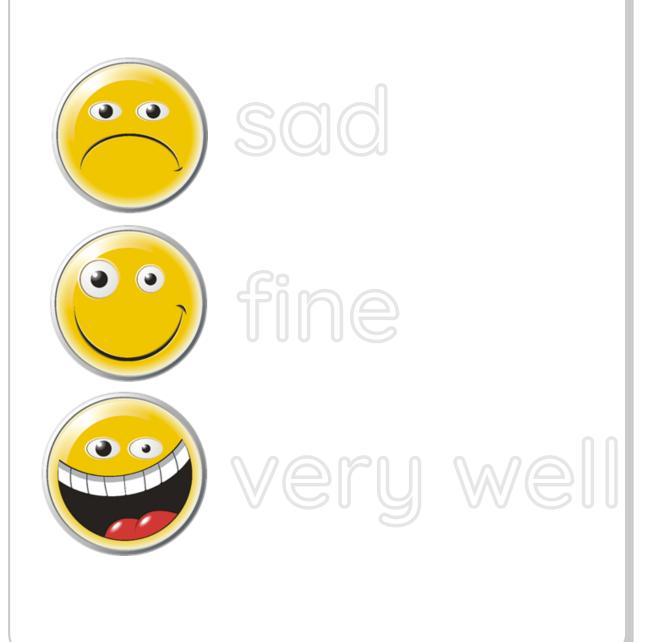

# All About Me

Draw a line

How are you today?

fine

sad

very well

Level 2 Unit 1 Lesson 1 Homework