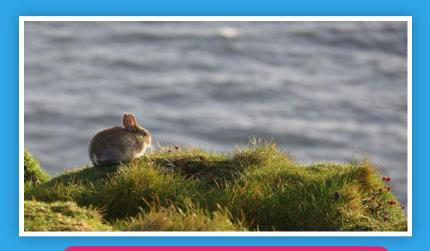

Key words: basket, egg, bunny, garden

Verbs: to hunt, to find

**Grammar:** Future Simple with /will/

demonstrative pronouns: this, that, these, those

Phonics: /ire/, /ear/, /ure/



### Peter Cottontail







basket

It is a \_\_\_\_\_.
b s a k e t







It is a \_\_\_\_\_.
b y n u



It is a \_ g rad en





### Click the basket.







### The Future Simple tense

### Future Tense of /to be/

I will find
You will ride
He will laugh
We will run
They will hunt











### Future Simple tense (will)

Complete the sentence.









# What will you do tomorrow?

### this



**This** is a bunny.

### that



That is a bunny.





### these



These are eggs.

### those



**Those** are eggs.



### Choose

What are these? are eggs.



These Those



### Draw a line.





# Listen, draw a line and say.

fire dire feature bear nature ear

mirror









## Word Search

Find the following words: garden, basket, egg, bunny

| а | С | k |   | m | b | 0 |   | V | С |
|---|---|---|---|---|---|---|---|---|---|
| С | b | а | S | k | е | t | d | V | D |
| n | U | Φ | f | q | g | а | Х | 1 | 0 |
| е | n | m | ۲ | W | g | е | 1 | У | D |
| W | n | r | Х | Z | İ | 0 | р | a | S |
| m | У | a | U | g | h | i |   | С | Ĺ |
|   | Z | g | σ | r | d | е | n | r | е |
| d | f | 0 | Ω | S | t | g | S | У | r |
| Х | 0 |   | Ü | k | 0 | С | е | S | а |
| n | U | 0 |   | b | W | i | С | 1 | е |