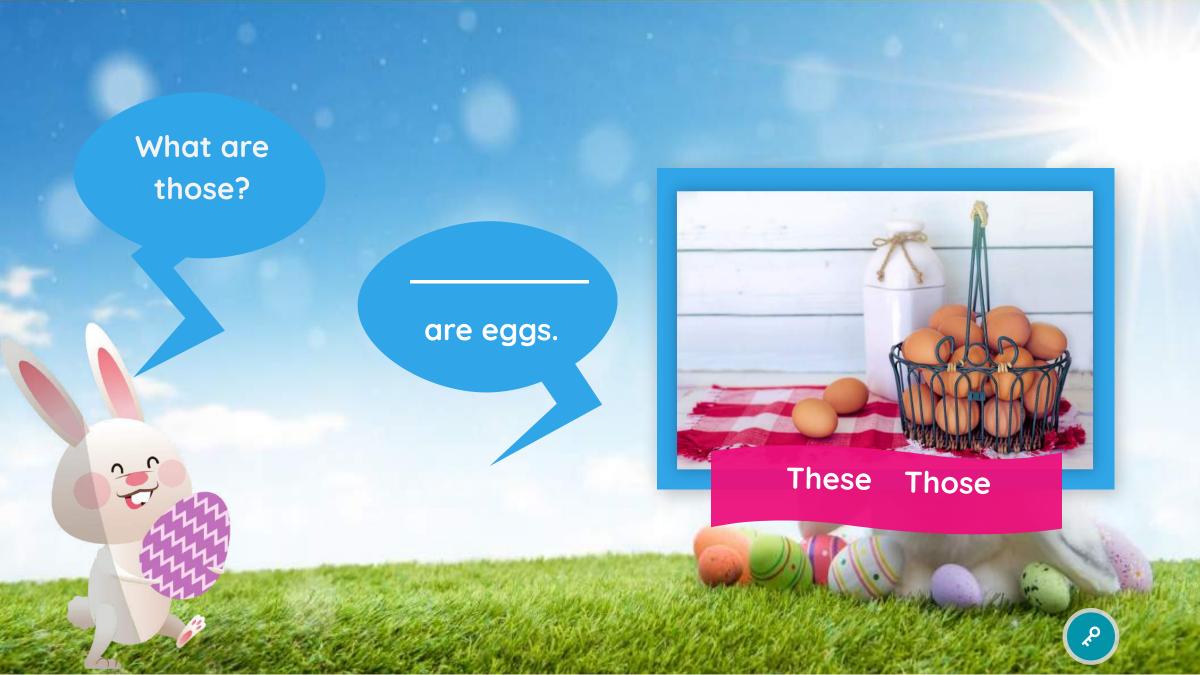

### those

**Those** are eggs.

### Choose

What are these? are eggs.

These Those