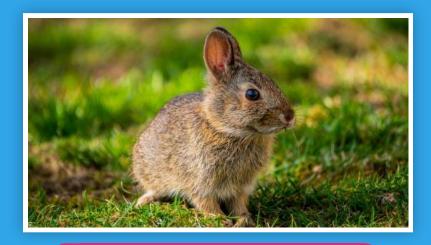

Key words: basket, egg, bunny, garden

Verbs: to hunt, to find

**Grammar:** Future Simple with /will/

demonstrative pronouns: this, that, these, those

Phonics: /ire/, /ear/, /ure/



### Peter Cottontail







basket

It is a \_\_\_\_\_.
b s a k e t







It is a \_\_\_\_\_.
b y n u



It is a \_ g rad en





### Click the basket.







### The Future Simple tense

### Future Tense of /to be/

I will find
You will ride
He will laugh
We will run
They will hunt











### Future Simple tense (will)

Complete the sentence.









# What will you do tomorrow?

### this



**This** is a bunny.

### that



That is a bunny.





### these



These are eggs.

### those



**Those** are eggs.



### Choose

What are these? are eggs.



These Those



### Draw a line.





# Listen, draw a line and say.

fire dire feature bear nature ear

mirror









## Word Search

Find the following words: garden, basket, egg, bunny

| а | С | k |   | m | b | 0 |   | V | С |
|---|---|---|---|---|---|---|---|---|---|
| С | b | а | S | k | е | t | d | V | D |
| n | U | Φ | f | q | g | а | Х | 1 | 0 |
| е | n | m | ۲ | W | g | е | 1 | У | D |
| W | n | r | Х | Z | İ | 0 | р | a | S |
| m | У | a | U | g | h | i |   | С | Ĺ |
|   | Z | g | σ | r | d | е | n | r | е |
| d | f | 0 | Ω | S | t | g | S | У | r |
| Х | 0 |   | Ü | k | 0 | С | е | S | а |
| n | U | 0 |   | b | W |