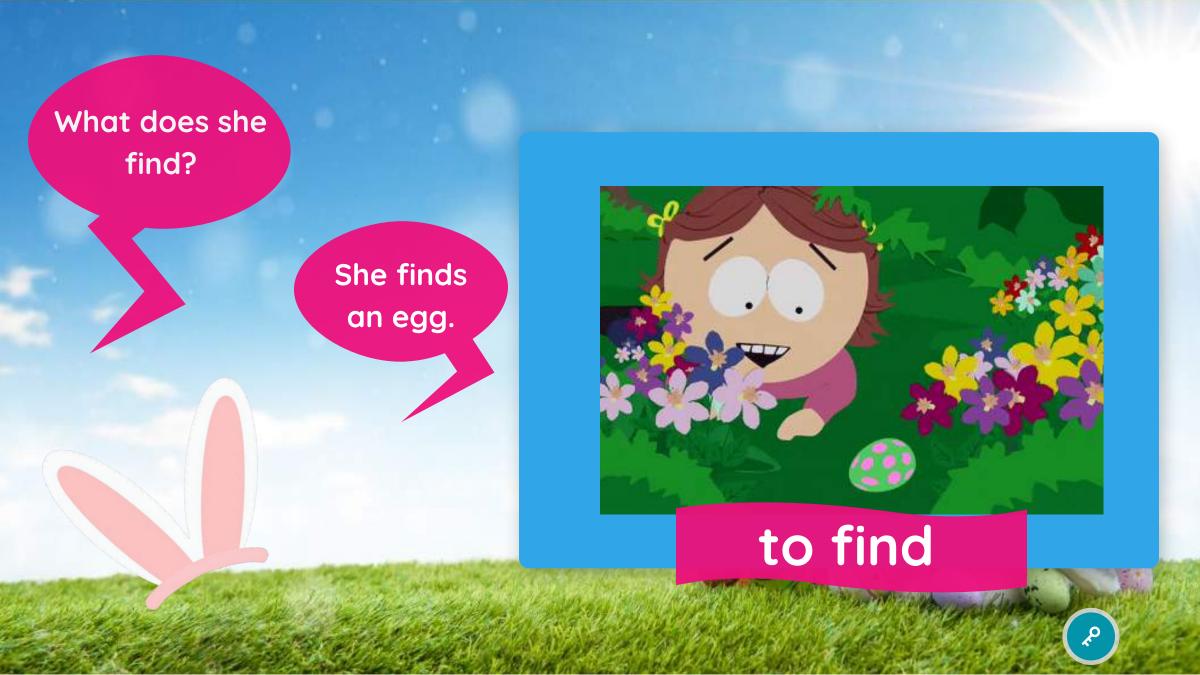

Key words: basket, egg, bunny, garden

Verbs: to hunt, to find

**Grammar:** Future Simple with /will/

demonstrative pronouns: this, that, these, those

Phonics: /ire/, /ear/, /ure/