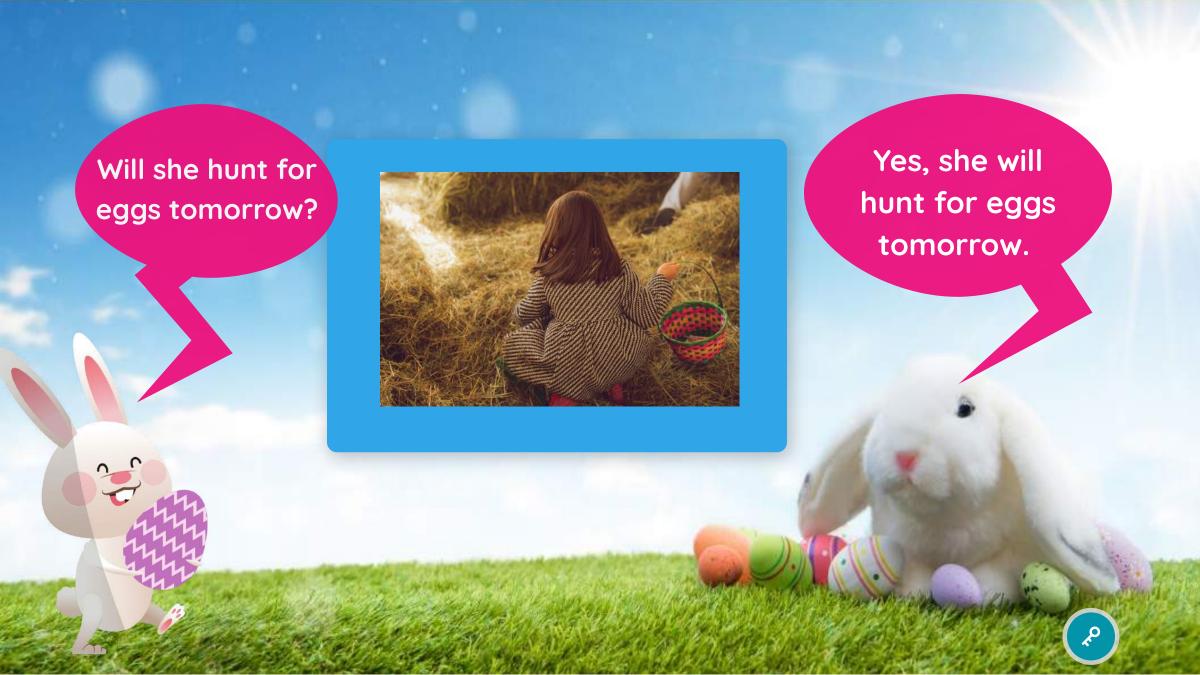

Key words: basket, egg, bunny, garden

Verbs: to hunt, to find

**Grammar:** Future Simple with /will/

demonstrative pronouns: this, that, these, those

Phonics: /ire/, /ear/, /ure/



### Peter Cottontail







basket

It is a \_\_\_\_\_.
b s a k e t







It is a \_\_\_\_\_.
b y n u



It is a \_ g rad en





### Click the basket.







### The Future Simple tense

### Future Tense of /to be/

I will find
You will ride
He will laugh
We will run
They will hunt











### Future Simple tense (will)

Complete the sentence.









# What will you do tomorrow?

### this



**This** is a bunny.

### that



That is a bunny.





### these



These are eggs.

### those



**Those** are eggs.



### Choose

What are these? are eggs.



These Those



### Draw a line.





# Listen, draw a line and say.

fire dire feature bear nature ear

mirror









## Word Search

Find the following words: garden, basket, egg, bunny

| а | С | k |   | m | b | 0 |   | V | С |
|---|---|---|---|---|---|---|---|---|---|
| С | b | а | S | k | е | t | d | V | D |
| n | U | Φ | f | q | g | а | Х | 1 | 0 |
| е | n | m | ۲ | W | g | е | 1 | У | D |
| W | n | r | Х | Z | İ | 0 | р | a | S |
| m | У | a | U | g | h | i |   | С | Ĺ |
|   | Z | g | σ | r | d | е | n | r |