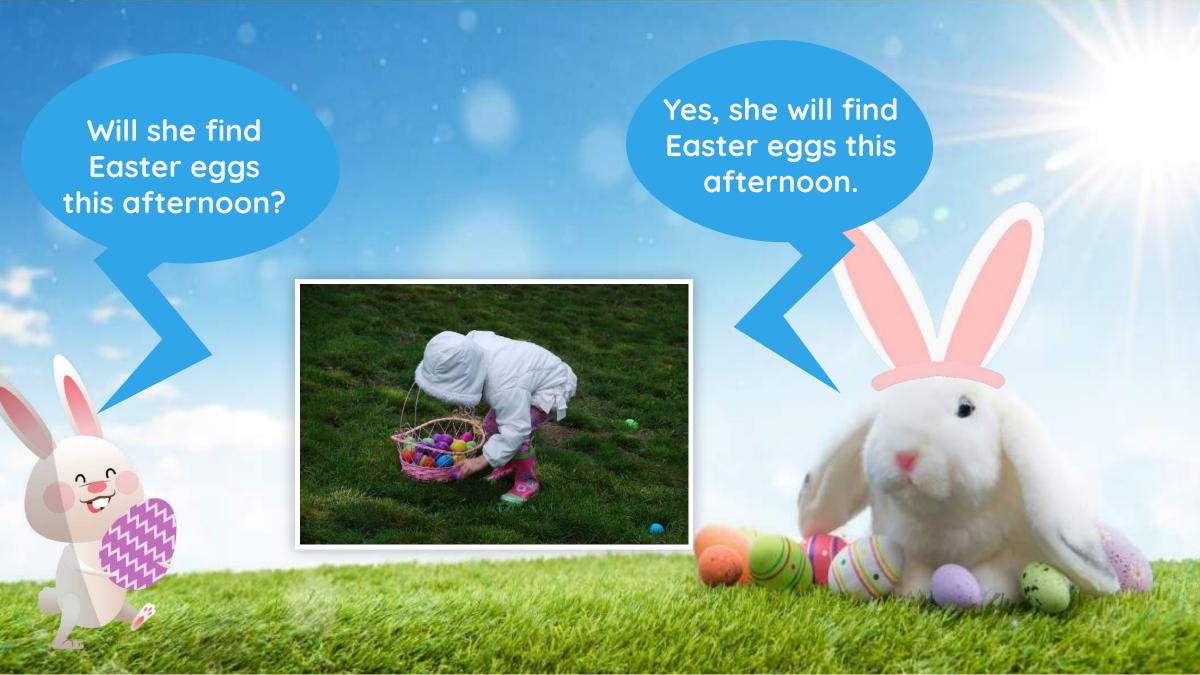

Key words: basket, egg, bunny, garden

Verbs: to hunt, to find

**Grammar:** Future Simple with /will/

demonstrative pronouns: this, that, these, those

Phonics: /ire/, /ear/, /ure/



### Peter Cottontail







basket

It is a \_\_\_\_\_.
b s a k e t







It is a \_\_\_\_\_.
b y n u



It is a \_ g rad en





### Click the basket.







### The Future Simple tense

### Future Tense of /to be/

I will find
You will ride
He will laugh
We will run
They will hunt











### Future Simple tense (will)

Complete the sentence.









# What will you do tomorrow?

### this



**This** is a bunny.

### that



That is a bunny.





### these



These are eggs.

### those



**Those** are eggs.



### Choose

What are these? are eggs.



These Those



### Draw a line.





# Listen, draw a line and say.

fire dire feature bear nature ear

mirror









## Word Search

Find the following words: garden, basket, egg, bunny

| а | С | k |   | m | b | 0 |   | V | С |
|---|---|---|---|---|---|---|---|---|---|
| С | b | а | S | k | е | t | d | V | D |
| n | U | Φ | f | q | g | а | Х | 1 | 0 |
| е | n | m | ۲ | W | g | е | 1 | У | D |
| W | n | r | Х | Z | İ | 0 | р | a | S |
| m | У | a | U | g | h | i |   | С | Ĺ |
|   | Z | g | σ | r | d | е | n | r | е |