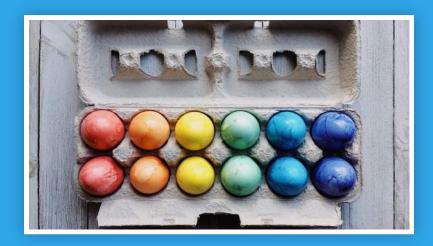

Key words: basket, egg, bunny, garden

Verbs: to hunt, to find

**Grammar:** Future Simple with /will/

demonstrative pronouns: this, that, these, those

Phonics: /ire/, /ear/, /ure/



### Peter Cottontail







basket

It is a \_\_\_\_\_.
b s a k e t







It is a \_\_\_\_\_.
b y n u



It is a \_ g rad en





### Click the basket.







### The Future Simple tense

### Future Tense of /to be/

I will find
You will ride
He will laugh
We will run
They will hunt











### Future Simple tense (will)

Complete the sentence.









# What will you do tomorrow?

### this



**This** is a bunny.

### that



That is a bunny.





### these



These are eggs.

### those



**Those** are eggs.



### Choose

What are these? are eggs.



These Those



### Draw a line.





# Listen, draw a line and say.

fire dire feature bear nature ear

mirror









## Word Search

Find the following words: garden, basket, egg, bunny

| а | С | k |   | m | b | 0 |   | V | С |
|---|---|---|---|---|---|---|---|---|---|
| С | b | а | S | k | е | t | d | V | D |
| n | U | Φ | f | q | g | а | Х | 1 | 0 |
| е | n | m | ۲ | W | g | е | 1 | У | D |
| W | n | r | Х | Z | İ | 0 | р | a | S |
| m | У | a | U | g | h | i |   | С | Ĺ |
|   | Z | g | σ | r | d | е | n | r | е |
| d | f | 0 | Ω | S | t | g | S | У | r |
| Х | 0 |   | Ü | k | 0 | С | е | S | а |
| n | U | 0 |   | b | W | i | С | 1 | е |