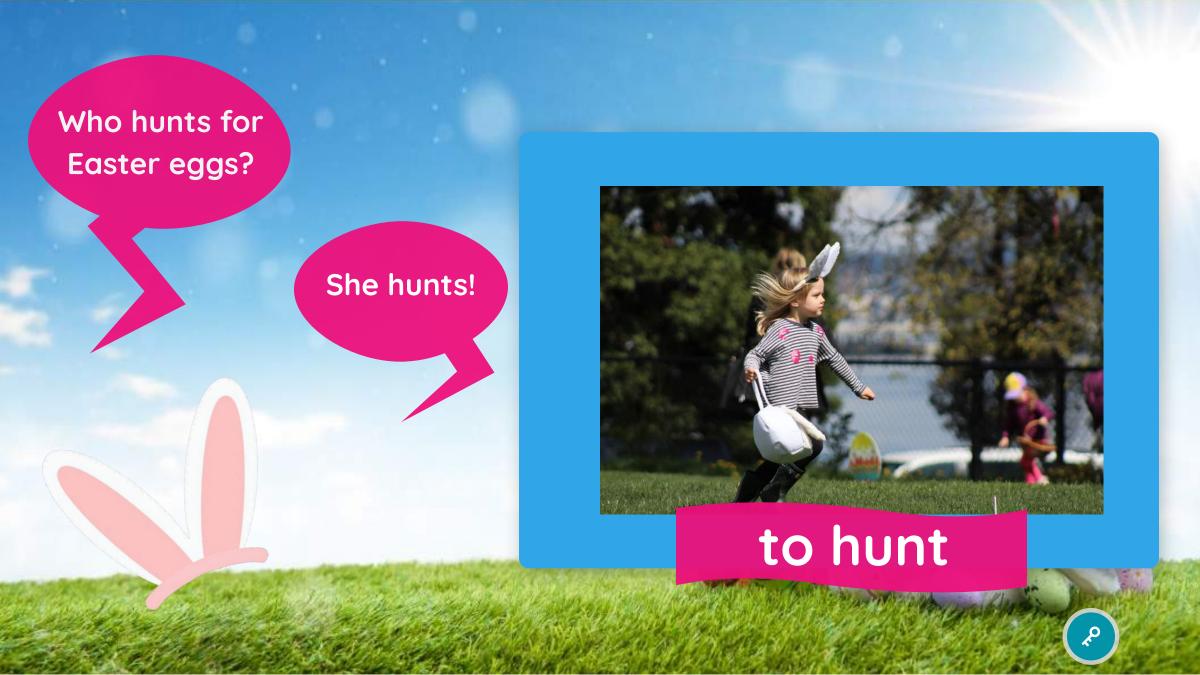

Key words: basket, egg, bunny, garden

Verbs: to hunt, to find

**Grammar:** Future Simple with /will/

demonstrative pronouns: this, that, these, those

Phonics: /ire/, /ear/, /ure/



### Peter Cottontail







basket

It is a \_\_\_\_\_.
b s a k e t







It is a \_\_\_\_\_.
b y n u



It is a \_ g rad en





### Click the basket.







### The Future Simple tense

### Future Tense of /to be/

I will find
You will ride
He will laugh
We will run
They will hunt











### Future Simple tense (will)

Complete the sentence.









# What will you do tomorrow?

### this



**This** is a bunny.

### that



That is a bunny.





### these



These are eggs.

### those



**Those** are eggs.



### Choose

What are these? are eggs.



These Those



### Draw a line.





# Listen, draw a line and say.

fire dire feature bear nature ear

mirror









## Word Search

Find the following words: garden, basket, egg, bunny

| а | С | k |   | m | b | 0 |   | V | С |
|---|---|---|---|---|---|---|---|---|---|
| С | b | а | S | k | е | t | d | V | D |
| n | U | Φ | f | q | g | а | Х | 1 | 0 |
| е