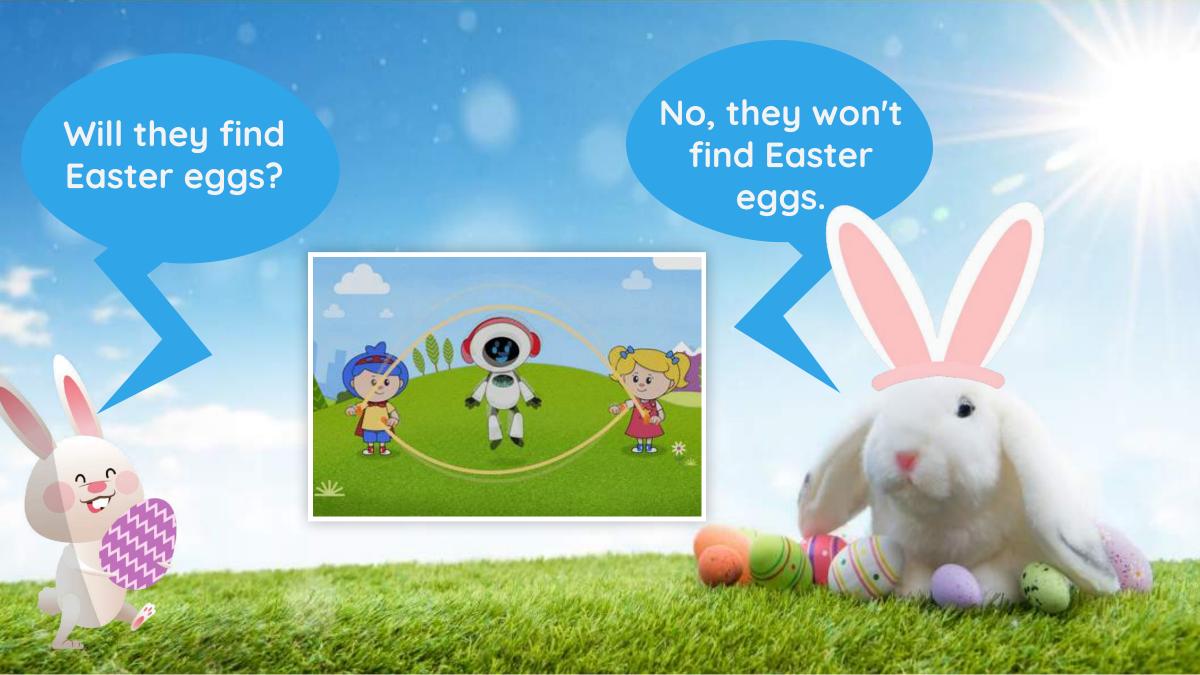

Key words: basket, egg, bunny, garden

Verbs: to hunt, to find

**Grammar:** Future Simple with /will/

demonstrative pronouns: this, that, these, those

Phonics: /ire/, /ear/, /ure/



### Peter Cottontail







basket

It is a \_\_\_\_\_.
b s a k e t







It is a \_\_\_\_\_.
b y n u



It is a \_ g rad en





### Click the basket.







### The Future Simple tense

### Future Tense of /to be/

I will find
You will ride
He will laugh
We will run
They will hunt











### Future Simple tense (will)

Complete the sentence.









# What will you do tomorrow?

### this



**This** is a bunny.

### that



That is a bunny.





### these



These are eggs.

### those



**Those** are eggs.



### Choose

What are these? are eggs.



These Those



### Draw a line.





# Listen, draw a line and say.

fire dire feature bear nature ear

mirror









## Word Search

Find the following words: garden, basket, egg, bunny

| а | С | k |   | m | b | 0 |   | V | С |
|---|---|---|---|---|---|---|---|---|---|
| С | b | а | S | k | е | t | d | V | D |
| n | U | Φ | f | q | g | а | Х | 1 | 0 |
| е | n | m | ۲ | W | g | е | 1 | У | D |
| W | n | r | Х | Z | İ | 0 | р | a | S |
| m | У | a | U | g | h | i |   | С | Ĺ |
|   | Z | g | σ | r | d | е | n | r | е |
|