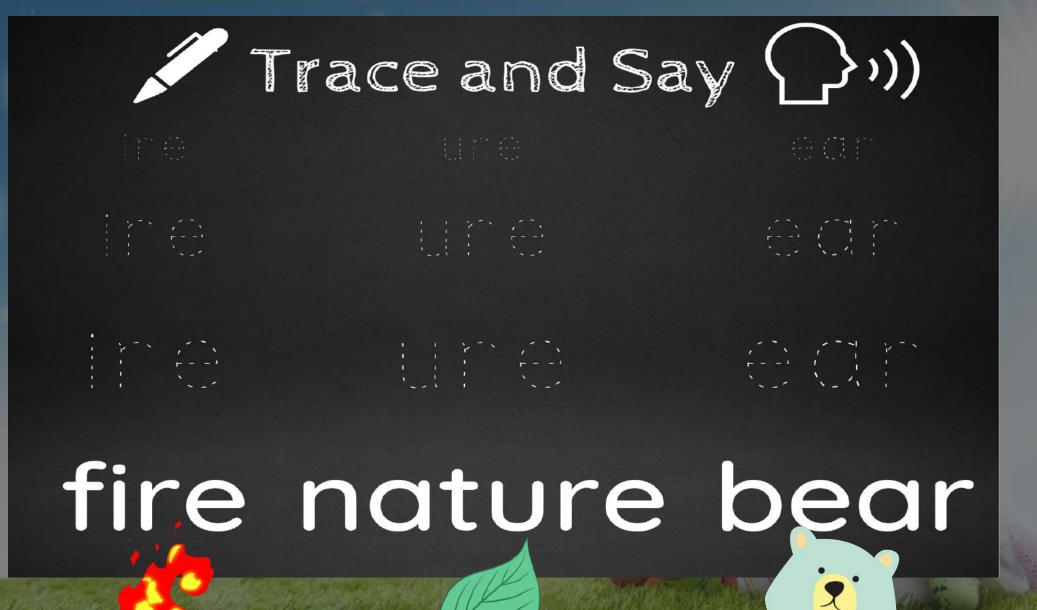

Key words: basket, egg, bunny, garden

Verbs: to hunt, to find

**Grammar:** Future Simple with /will/

demonstrative pronouns: this, that, these, those

Phonics: /ire/, /ear/, /ure/



### Peter Cottontail







basket

It is a \_\_\_\_\_.
b s a k e t







It is a \_\_\_\_\_.
b y n u



It is a \_ g rad en





### Click the basket.







### The Future Simple tense

### Future Tense of /to be/

I will find
You will ride
He will laugh
We will run
They will hunt











### Future Simple tense (will)

Complete the sentence.









# What will you do tomorrow?

### this



**This** is a bunny.

### that



That is a bunny.





### these



These are eggs.

### those



**Those** are eggs.



### Choose

What are these? are eggs.



These Those



### Draw a line.





# Listen, draw a line and say.

fire dire feature bear nature ear

mirror









## Word Search

Find the following words: garden, basket, egg, bunny

| а | С | k |   | m | b | 0 |   | V | С |
|---|---|---|---|---|---|---|---|---|---|
| С | b | а | S | k | е | t | d | V | D |
| n | U | Φ | f | q | g | а | Х | 1 | 0 |
| е | n | m | ۲ | W | g | е | 1 | У | D |
| W | n | r | Х | Z | İ | 0 | р | a | S |
| m | У | a | U | g | h | i |   | С | Ĺ |
|   | Z | g | σ | r | d | е | n | r | е |
| d | f | 0 | Ω | S | t | g | S | У | r |
| Х | 0 |   | Ü | k | 0 | С | е | S | а |
| n | U | 0 |   | b | W | i | С | 1 | е |