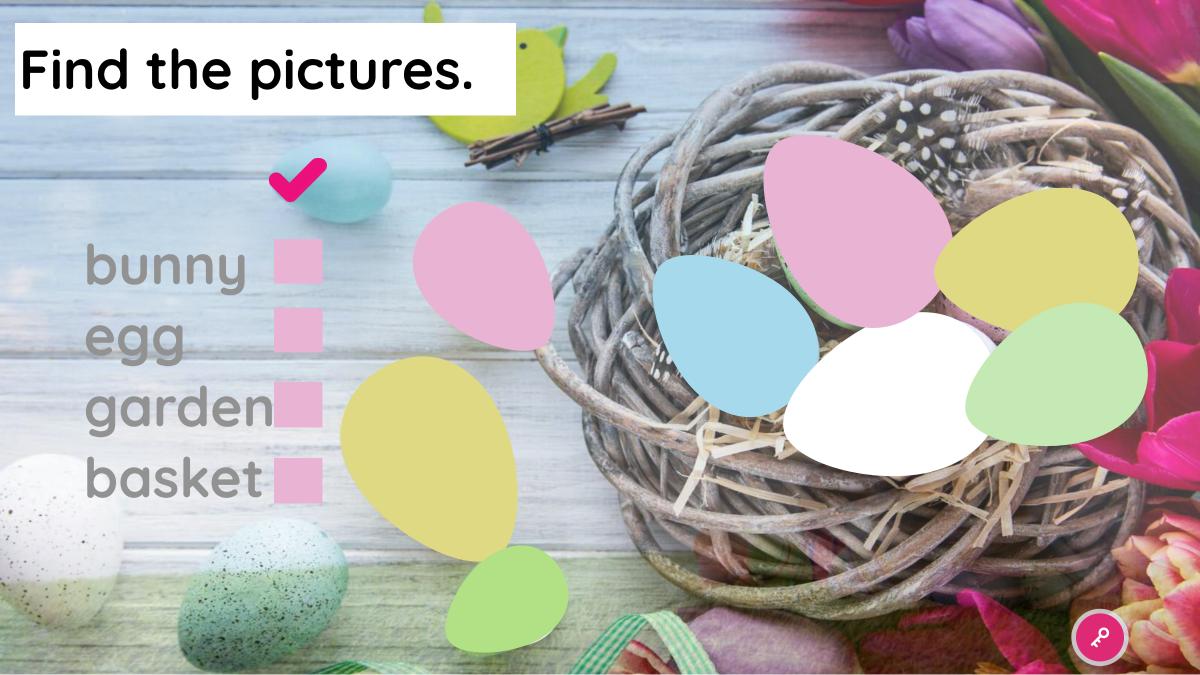

Key words: basket, egg, bunny, garden

Verbs: to hunt, to find

**Grammar:** Future Simple with /will/

demonstrative pronouns: this, that, these, those

Phonics: /ire/, /ear/, /ure/