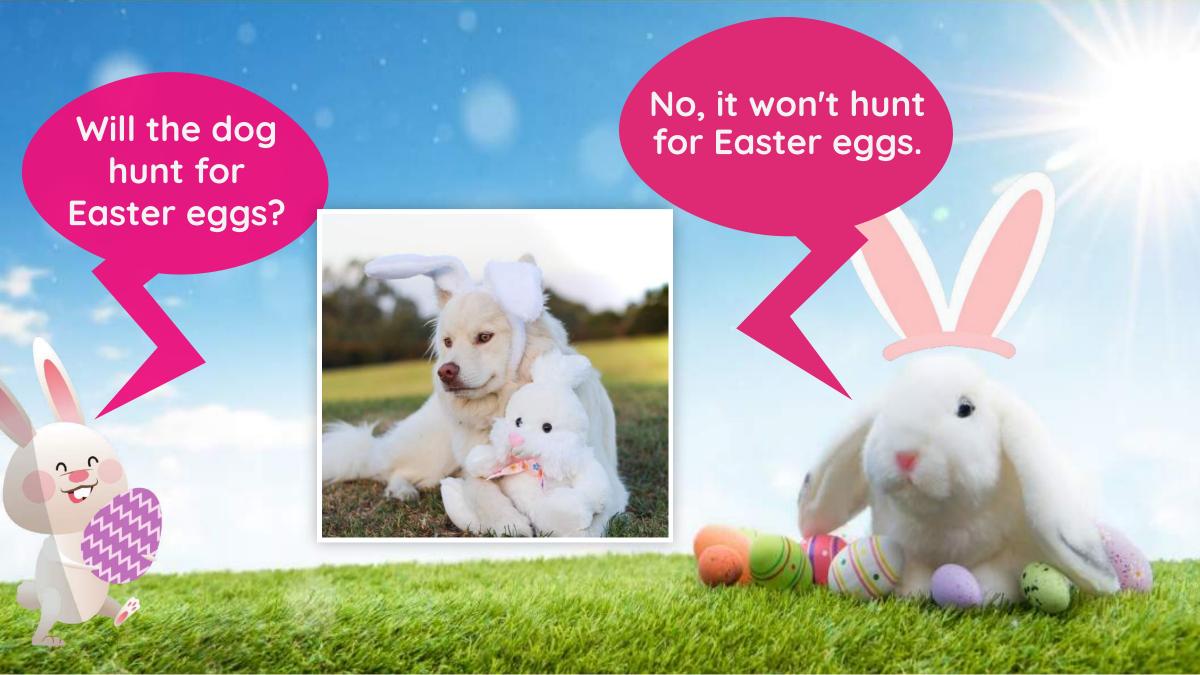

Key words: basket, egg, bunny, garden

Verbs: to hunt, to find

**Grammar:** Future Simple with /will/

demonstrative pronouns: this, that, these, those

Phonics: /ire/, /ear/, /ure/



### Peter Cottontail







basket

It is a \_\_\_\_\_.
b s a k e t







It is a \_\_\_\_\_.
b y n u



It is a \_ g rad en





### Click the basket.







### The Future Simple tense

### Future Tense of /to be/

I will find
You will ride
He will laugh
We will run
They will hunt











### Future Simple tense (will)

Complete the sentence.









# What will you do tomorrow?

### this



**This** is a bunny.

### that



That is a bunny.





### these



These are eggs.

### those



**Those** are eggs.



### Choose

What are these? are eggs.



These Those



### Draw a line.





# Listen, draw a line and say.

fire dire feature bear nature ear

mirror









## Word Search

Find the following words: garden, basket, egg, bunny

| а | С | k |   | m | b | 0 |   | V | С |
|---|---|---|---|---|---|---|---|---|---|
| С | b | а | S | k | е | t | d | V | D |
| n | U | Φ | f | q | g | а | Х | 1 | 0 |
| е | n | m | ۲ | W | g | е | 1 | У | D |
| W | n | r | Х | Z | İ | 0 | р | a | S |
| m | У | a | U | g | h | i |   | С | Ĺ |
|   | Z | g | σ | r | d | е | n | r | е