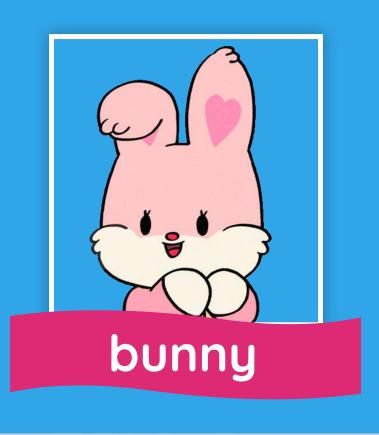

Key words: basket, egg, bunny, garden

Verbs: to hunt, to find

**Grammar:** Future Simple with /will/

demonstrative pronouns: this, that, these, those

Phonics: /ire/, /ear/, /ure/



### Peter Cottontail







basket

It is a \_\_\_\_\_.
b s a k e t







It is a \_\_\_\_\_.
b y n u



It is a \_ g rad en





### Click the basket.







### The Future Simple tense

### Future Tense of /to be/

I will find
You will ride
He will laugh
We will run
They will hunt











### Future Simple tense (will)

Complete the sentence.









# What will you do tomorrow?

### this



**This** is a bunny.

### that



That is a bunny.





### these



These are eggs.

### those



**Those** are eggs.



### Choose

What are these? are eggs.



These Those



### Draw a line.





# Listen, draw a line and say.

fire dire feature bear nature ear

mirror









## Word Search

Find the following words: garden, basket, egg, bunny

| а | С | k |   | m | b | 0 |   | V | С |
|---|---|---|---|---|---|---|---|---|---|
| С | b | а | S | k | е | t | d |