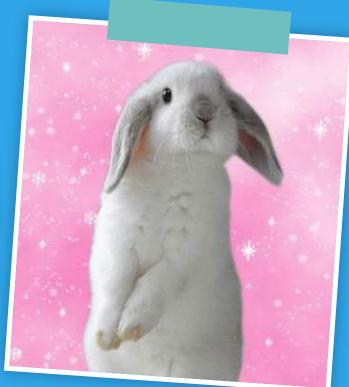

Key words: basket, egg, bunny, garden

Verbs: to hunt, to find

**Grammar:** Future Simple with /will/

demonstrative pronouns: this, that, these, those

Phonics: /ire/, /ear/, /ure/



### Peter Cottontail







basket

It is a \_\_\_\_\_.
b s a k e t







It is a \_\_\_\_\_.
b y n u



It is a \_ g rad en





### Click the basket.







### The Future Simple tense

### Future Tense of /to be/

I will find
You will ride
He will laugh
We will run
They will hunt











### Future Simple tense (will)

Complete the sentence.









# What will you do tomorrow?

### this



**This** is a bunny.

### that



That is a bunny.





### these



These are eggs.

### those



**Those** are eggs.



### Choose

What are these? are eggs.



These Those



### Draw a line.





# Listen, draw a line and say.

fire dire feature bear nature ear

mirror









## Word Search

Find the following words: garden, basket, egg, bunny

| а | С | k |   | m | b | 0 |   | V | С |
|---|---|---|---|---|---|---|---|---|---|
| С | b | а | S | k | е | t | d | V | D |
| n | U | Φ | f | q | g | а | Х | 1 | 0 |
| е | n | m | ۲ | W | g | е | 1 |