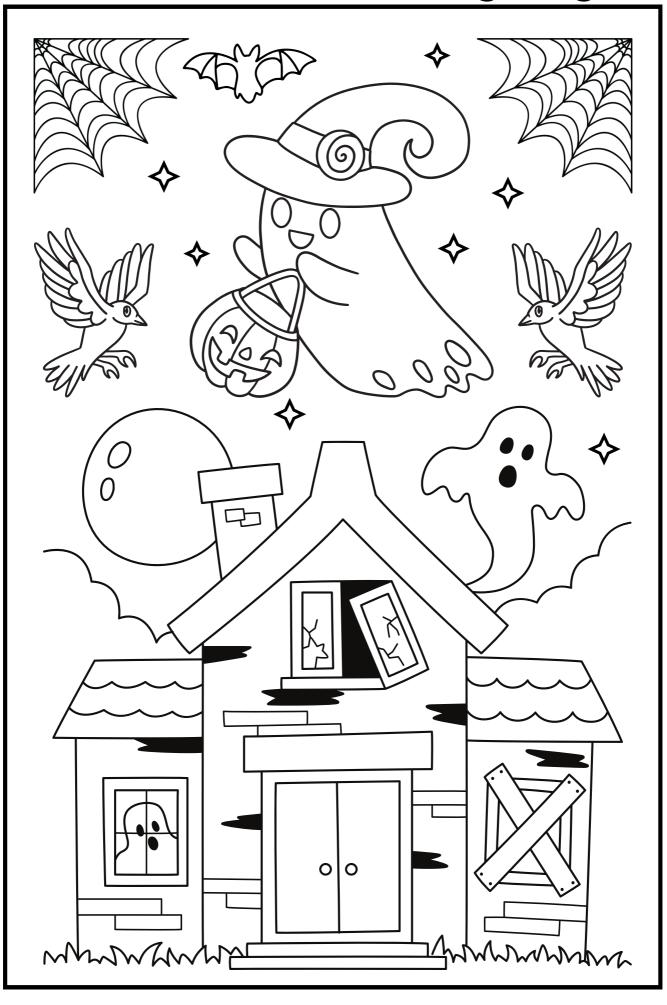

#### Halloween Colouring Page



www.esl-curriculum.com

# HALLOWEEN PUMPKIN

Design your Halloween pumpkin.



# Help the kids get to the candy!





### Roll the dice and perform the action of the number you get

|                     | Walk like a mummy                       | ¥ Y Y |
|---------------------|-----------------------------------------|-------|
|                     | Fly like a bat                          |       |
| $\bullet^{\bullet}$ | Crawl like a spider                     |       |
|                     | Roll and smile like<br>a jack-o-lantern |       |
|                     | Float like a ghost                      |       |
|                     | Walk like a cat                         |       |



## HALLOWEEN COSTUMES

#### Write the words under the pictures.

ghost / vampire / zombie mummy