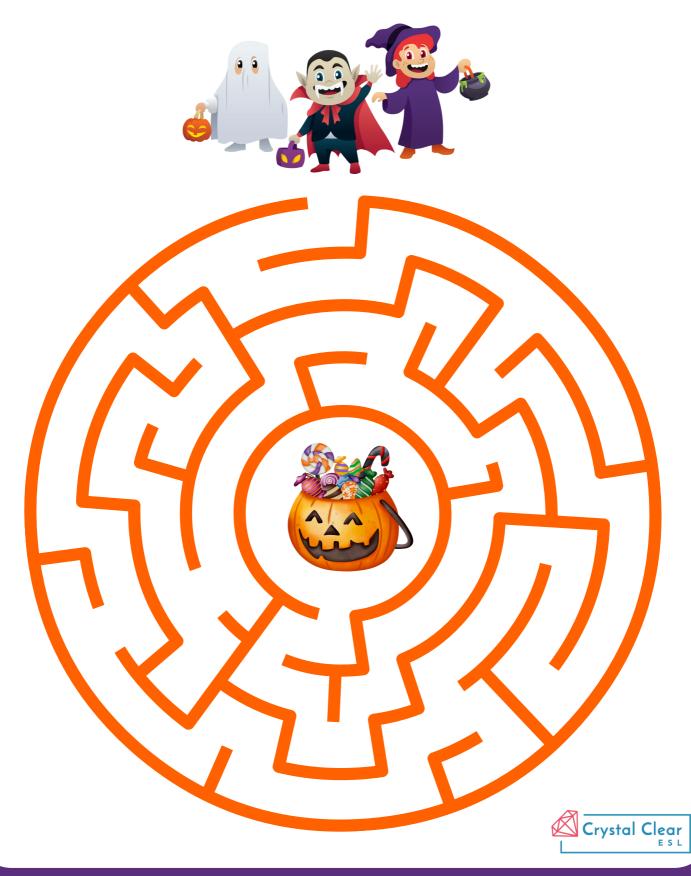

#### Halloween Colouring Page



www.esl-curriculum.com

# HALLOWEEN PUMPKIN

Design your Halloween pumpkin.



# Help the kids get to the candy!





### Roll the dice and perform the action of the number you get

|                     | Walk like a mummy                       | ¥ Y Y |
|---------------------|-----------------------------------------|-------|
|                     | Fly like a bat                          |       |
| $\bullet^{\bullet}$ | Crawl like a spider                     |       |
|                     | Roll and smile like<br>a jack-o-lantern |       |
|                     | Float like a ghost                      |       |
|                     | Walk like a cat                         |       |



## HALLOWEEN COSTUMES

#### Write the words under the pictures.

ghost / vampire / zombie mummy / witch / skeleton

















Roll the dice 3 times. Every time you roll, a different element of your story i