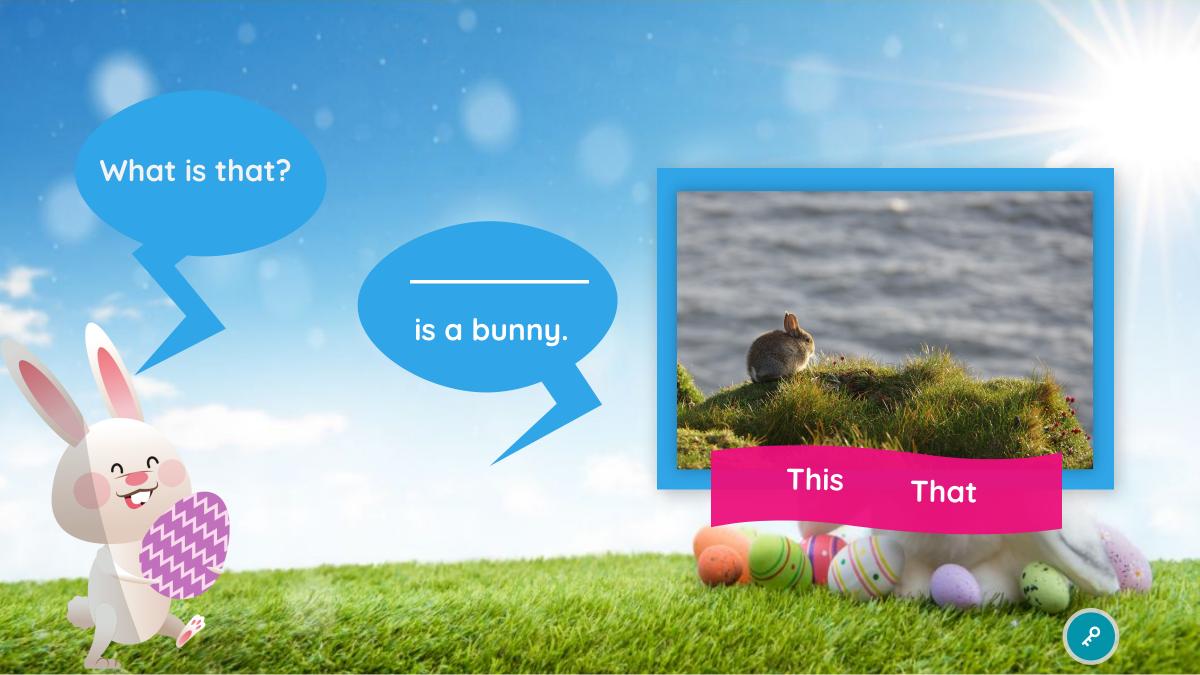

Key words: basket, egg, bunny, garden

Verbs: to hunt, to find

**Grammar:** Future Simple with /will/

demonstrative pronouns: this, that, these, those

Phonics: /ire/, /ear/, /ure/



#### Peter Cottontail







It is a \_\_\_\_\_.
b s a ket





It is a \_\_\_\_\_\_ b u n



It is a \_\_\_\_\_.
graden





## Click the basket.







#### The Future Simple tense

#### Future Tense of /to be/

I will find
You will ride
He will laugh
We will run
They will hunt











## Future Simple tense (will)

Complete the sentence.







## What will you do tomorrow?



## this



**This** is a bunny.

## that



That is a bunny.





#### these



These are eggs.

#### those



**Those** are eggs.



## Choose

What are these? are eggs.



These Those



#### Draw a line.





fire nature bear

# Listen, draw a line and say.

fire dire feature bear nature ear

mirror











# Word Search

Find the following words: garden, basket, egg, bunny

| a | С | k |   | m | b  | O  | i | V | С |
|---|---|---|---|---|----|----|---|---|---|
| С | b | а | S | k | Ф  | t  | d | V | D |
| n | U | Ф | f | q | g  | a  | Х | t | 0 |
| е | n | m | n | W | O) | Φ  | Ť | У | ٦ |
| W | n | r | Х | Z |    | 0  | Ω | σ | s |
| m | У | a | U | g | h  |    |   | U |   |
| 1 | Z | g | σ | r | a  | φ  | r | - | Φ |
| d | f | 0 | Ω | s | +  | O) | S | У | r |
| X | 0 |   | O | k | 0  | O  | Φ | S | a |
| n | U | 0 | į | b | W  | i  | С | t |