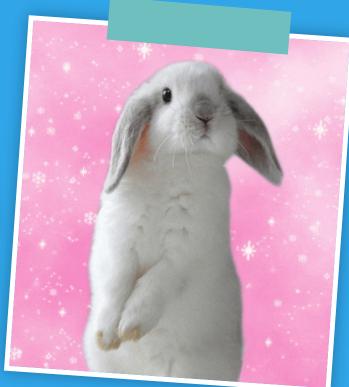

Key words: basket, egg, bunny, garden

Verbs: to hunt, to find

**Grammar:** Future Simple with /will/

demonstrative pronouns: this, that, these, those

Phonics: /ire/, /ear/, /ure/



#### Peter Cottontail







It is a \_\_\_\_\_.
b s a ket





It is a \_\_\_\_\_\_ b u n



It is a \_\_\_\_\_.
graden





## Click the basket.







#### The Future Simple tense

#### Future Tense of /to be/

I will find
You will ride
He will laugh
We will run
They will hunt











## Future Simple tense (will)

Complete the sentence.







## What will you do tomorrow?



## this



**This** is a bunny.

## that



That is a bunny.





#### these



These are eggs.

#### those



**Those** are eggs.



## Choose

What are these? are eggs.



These Those



#### Draw a line.





fire nature bear

# Listen, draw a line and say.

fire dire feature bear nature ear

mirror











# Word Search

Find the following words: garden, basket, egg, bunny

| a | С | k |   | m | b  | O  | i | V | С |
|---|---|---|---|---|----|----|---|---|---|
| С | b | а | S | k | Ф  | t  | d | V | D |
| n | U | Ф | f | q | g  | a  | Х | t | 0 |
| е