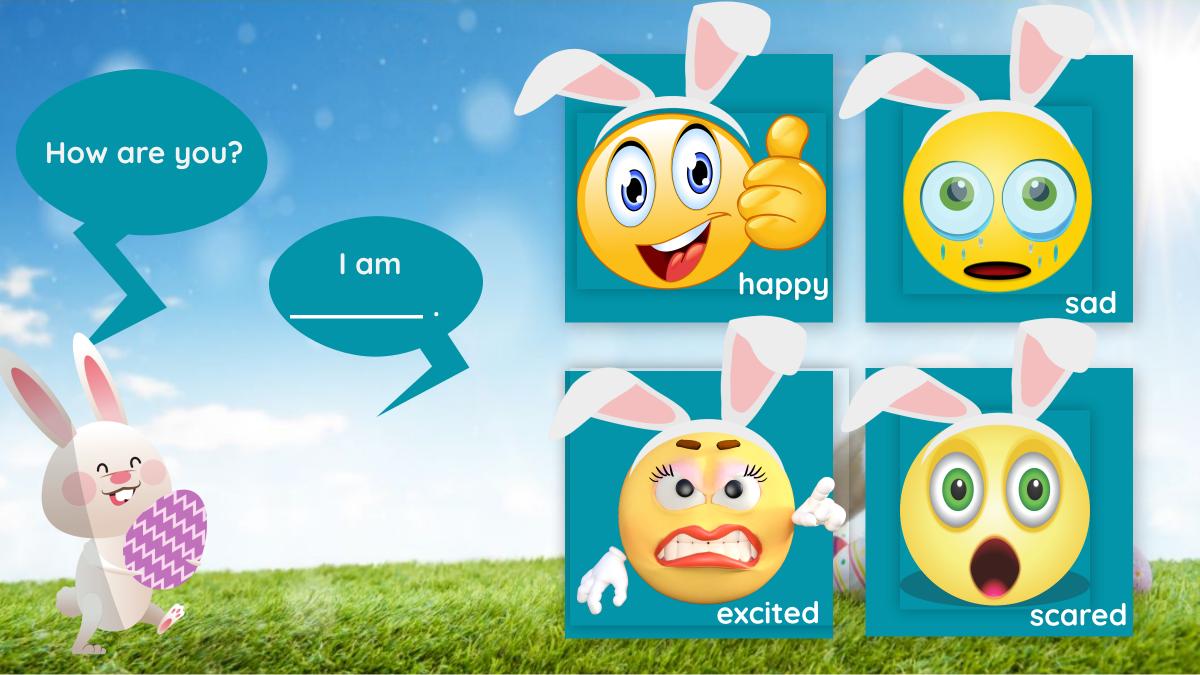

Key words: basket, egg, bunny, garden

Verbs: to hunt, to find

**Grammar:** Future Simple with /will/

demonstrative pronouns: this, that, these, those

Phonics: /ire/, /ear/, /ure/



#### Peter Cottontail







It is a \_\_\_\_\_.
b s a ket





It is a \_\_\_\_\_\_ b u n



It is a \_\_\_\_\_.
graden





## Click the basket.







#### The Future Simple tense

#### Future Tense of /to be/

I will find
You will ride
He will laugh
We will run
They will hunt











## Future Simple tense (will)

Complete the sentence.







## What will you do tomorrow?



## this



**This** is a bunny.

## that



That is a bunny.





#### these



These are eggs.

#### those



**Those** are eggs.



## Choose

What are these? are eggs.



These Those



#### Draw a line.





fire nature bear

# Listen, draw a line and say.

fire dire feature bear nature ear

mirror











# Word Search

Find the following words: garden, basket, egg, bunny

| a | С | k |   | m | b  | O  | i | V | С |
|---|---|--