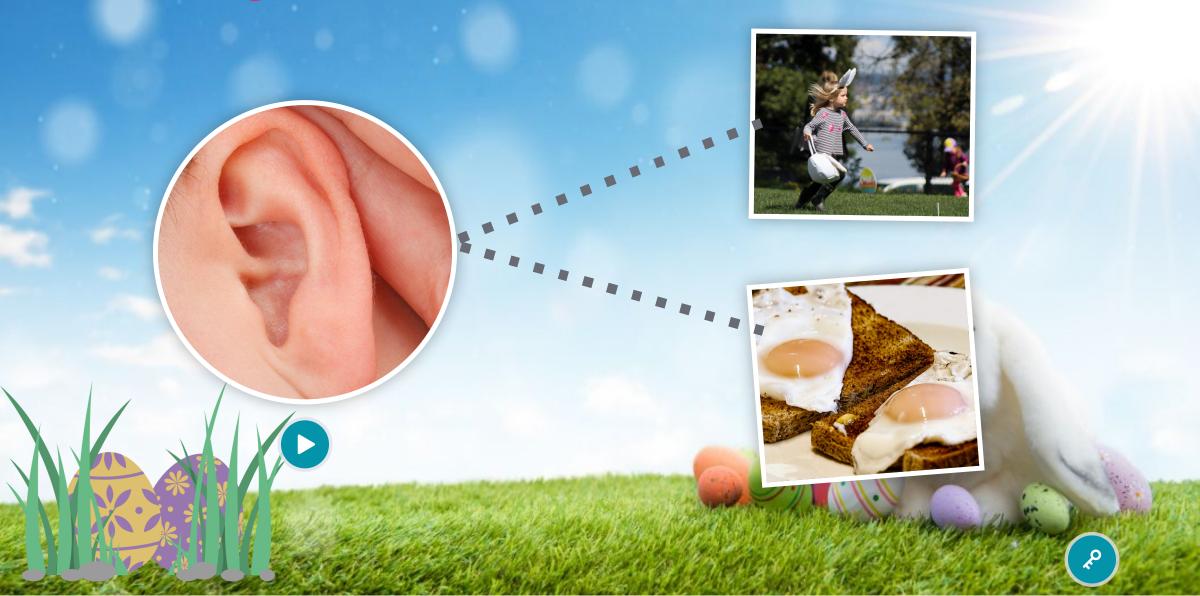

Key words: basket, egg, bunny, garden

Verbs: to hunt, to find

**Grammar:** Future Simple with /will/

demonstrative pronouns: this, that, these, those

Phonics: /ire/, /ear/, /ure/



#### Peter Cottontail







It is a \_\_\_\_\_.
b s a ket





It is a \_\_\_\_\_\_ b u n



It is a \_\_\_\_\_.
graden





## Click the basket.







#### The Future Simple tense

#### Future Tense of /to be/

I will find
You will ride
He will laugh
We will run
They will hunt











## Future Simple tense (will)

Complete the sentence.







## What will you do tomorrow?



## this



**This** is a bunny.

## that



That is a bunny.





#### these



These are eggs.

#### those



**Those** are eggs.



## Choose

What are these? are eggs.



These Those



#### Draw a line.





fire nature bear

# Listen, draw a line and say.

fire dire feature bear nature ear

mirror











# Word Search

Find the following words: garden, basket, egg, bunny

| a | С | k |   | m | b  | O  | i | V | С |
|---|---|---|---|---|----|----|---|---|---|
| С | b | а | S | k | Ф  | t  | d | V | D |
| n | U | Ф | f | q | g  | a  | Х | t | 0 |
| е | n | m | n | W | O) | Φ  | Ť | У | ٦ |
| W | n | r | Х | Z |    | 0  | Ω | σ | s |
| m | У | a | U | g | h  |    |   | U |   |
| 1 | Z | g | σ | r | a  | φ  | r | - | Φ |
| d | f | 0 | Ω | s | +  | O) | S | У | r |
| X | 0 |   | O |