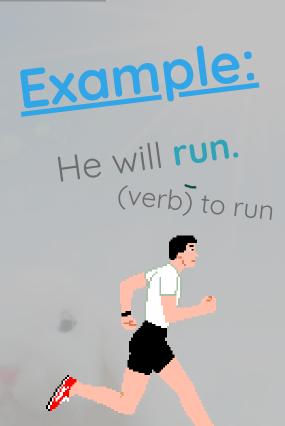

#### Future Tense of /to be/

I will find
You will ride
He will laugh
We will run
They will hunt