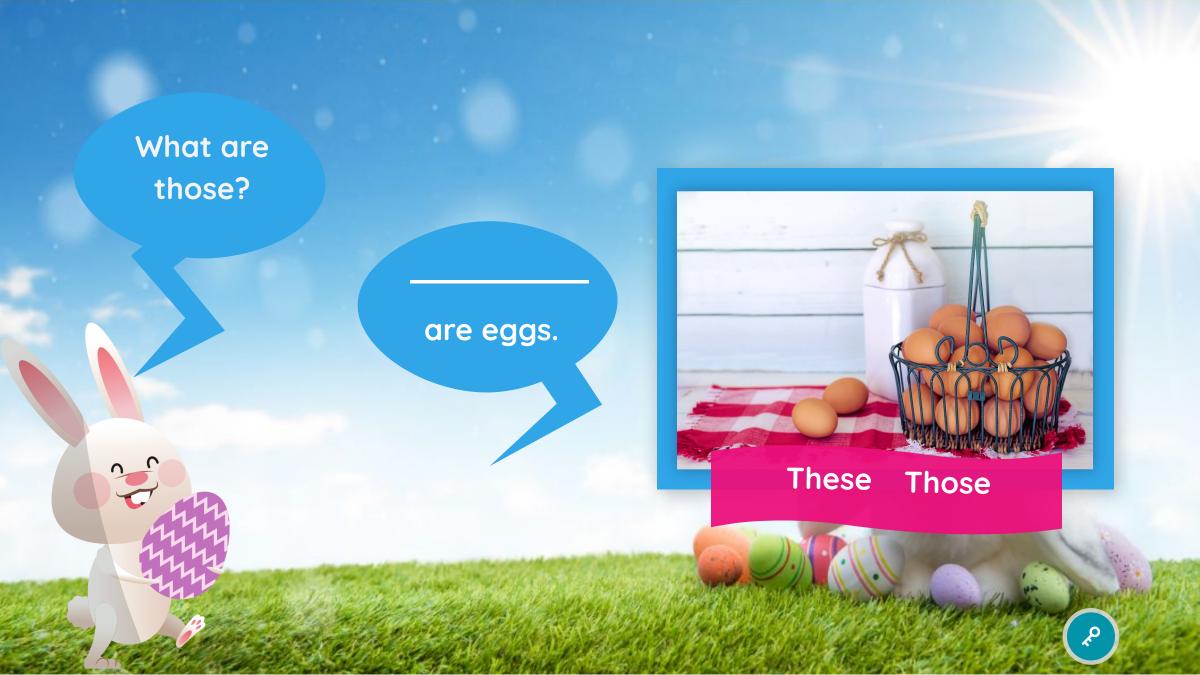

#### those

**Those** are eggs.

## Choose

What are these? are eggs.

These Those