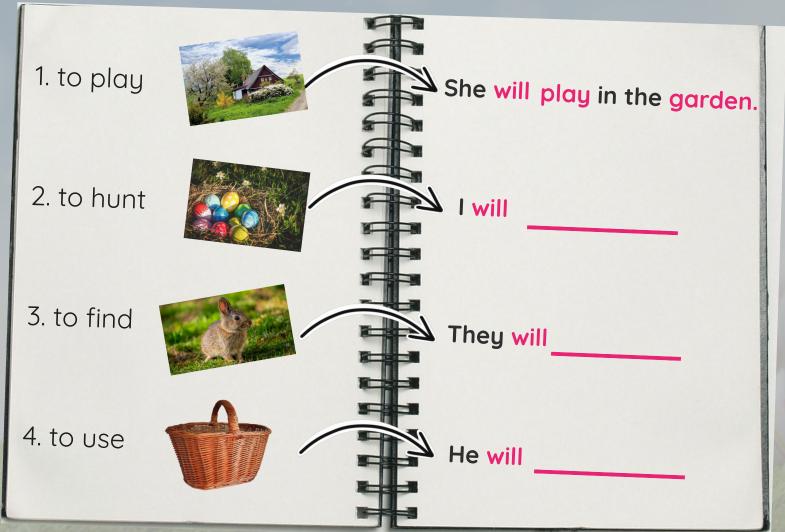

Key words: basket, egg, bunny, garden

Verbs: to hunt, to find

**Grammar:** Future Simple with /will/

demonstrative pronouns: this, that, these, those

Phonics: /ire/, /ear/, /ure/



#### Peter Cottontail







It is a \_\_\_\_\_.
b s a ket





It is a \_\_\_\_\_\_ b u n



It is a \_\_\_\_\_.
graden





## Click the basket.







#### The Future Simple tense

#### Future Tense of /to be/

I will find
You will ride
He will laugh
We will run
They will hunt











## Future Simple tense (will)

Complete the sentence.







## What will you do tomorrow?



## this



**This** is a bunny.

## that



That is a bunny.





#### these



These are eggs.

#### those



**Those** are eggs.



## Choose

What are these? are eggs.



These Those



#### Draw a line.





fire nature bear

# Listen, draw a line and say.

fire dire feature bear nature ear

mirror











# Word Search

Find the following words: garden, basket, egg, bunny

| a | С | k |   | m | b  | O  | i | V | С |
|---|---|---|---|---|----|----|---|---|---|
| С | b | а | S | k | Ф  | t  | d | V | D |
| n | U | Ф | f | q | g  | a  | Х | t | 0 |
| е | n | m | n | W | O) | Φ  | Ť | У | ٦ |
| W | n | r | Х | Z |    | 0  | Ω | σ | s |
| m | У | a | U | g | h  |    |   | U |   |
| 1 | Z | g | σ | r | a  | φ  | r | - | Φ |
| d | f | 0 | Ω | s | +