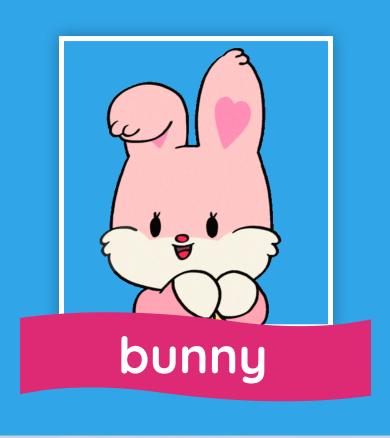

Key words: basket, egg, bunny, garden

Verbs: to hunt, to find

**Grammar:** Future Simple with /will/

demonstrative pronouns: this, that, these, those

Phonics: /ire/, /ear/, /ure/



#### Peter Cottontail







It is a \_\_\_\_\_.
b s a ket





It is a \_\_\_\_\_\_ b u n



It is a \_\_\_\_\_.
graden





## Click the basket.







#### The Future Simple tense

#### Future Tense of /to be/

I will find
You will ride
He will laugh
We will run
They will hunt











## Future Simple tense (will)

Complete the sentence.







## What will you do tomorrow?



## this



**This** is a bunny.

## that



That is a bunny.





#### these



These are eggs.

#### those



**Those** are eggs.



## Choose

What are these? are eggs.



These Those



#### Draw a line.





fire nature bear

# Listen, draw a line and say.

fire dire feature bear nature ear

mirror











# Word Search

Find the following words: garden, basket, egg, bunny

| a | С | k |   | m | b  | O  | i | V | С |
|---|---|---|---|---|----|----|---|---|---|
| С