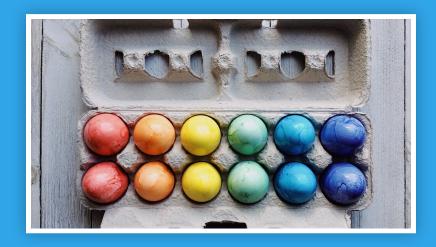

Key words: basket, egg, bunny, garden

Verbs: to hunt, to find

**Grammar:** Future Simple with /will/

demonstrative pronouns: this, that, these, those

Phonics: /ire/, /ear/, /ure/



#### Peter Cottontail







It is a \_\_\_\_\_.
b s a ket





It is a \_\_\_\_\_\_ b u n



It is a \_\_\_\_\_.
graden





## Click the basket.







#### The Future Simple tense

#### Future Tense of /to be/

I will find
You will ride
He will laugh
We will run
They will hunt











## Future Simple tense (will)

Complete the sentence.







## What will you do tomorrow?



## this



**This** is a bunny.

## that



That is a bunny.





#### these



These are eggs.

#### those



**Those** are eggs.



## Choose

What are these? are eggs.



These Those



#### Draw a line.





fire nature bear

# Listen, draw a line and say.

fire dire feature bear nature ear

mirror











# Word Search

Find the following words: garden, basket, egg, bunny

| a | С | k |   | m | b  | O  | i | V | С |
|---|---|---|---|---|----|----|---|---|---|
| С | b | а | S | k | Ф  | t  | d | V | D |
| n | U | Ф | f | q | g  | a  | Х | t | 0 |
| е | n | m | n | W | O) | Φ  | Ť | У | ٦ |
| W | n | r | Х | Z |    | 0  | Ω | σ | s |
| m | У | a | U | g | h  |    |   | U |   |
| 1 | Z | g | σ | r | a  | φ  | r | - | Φ |
| d | f | 0 | Ω | s | +  | O) | S | У | r |
| X | 0 |   | O | k | 0  | O  | Φ | S | a |
| n | U | 0 | į | b | W  | i  | С | t | е |