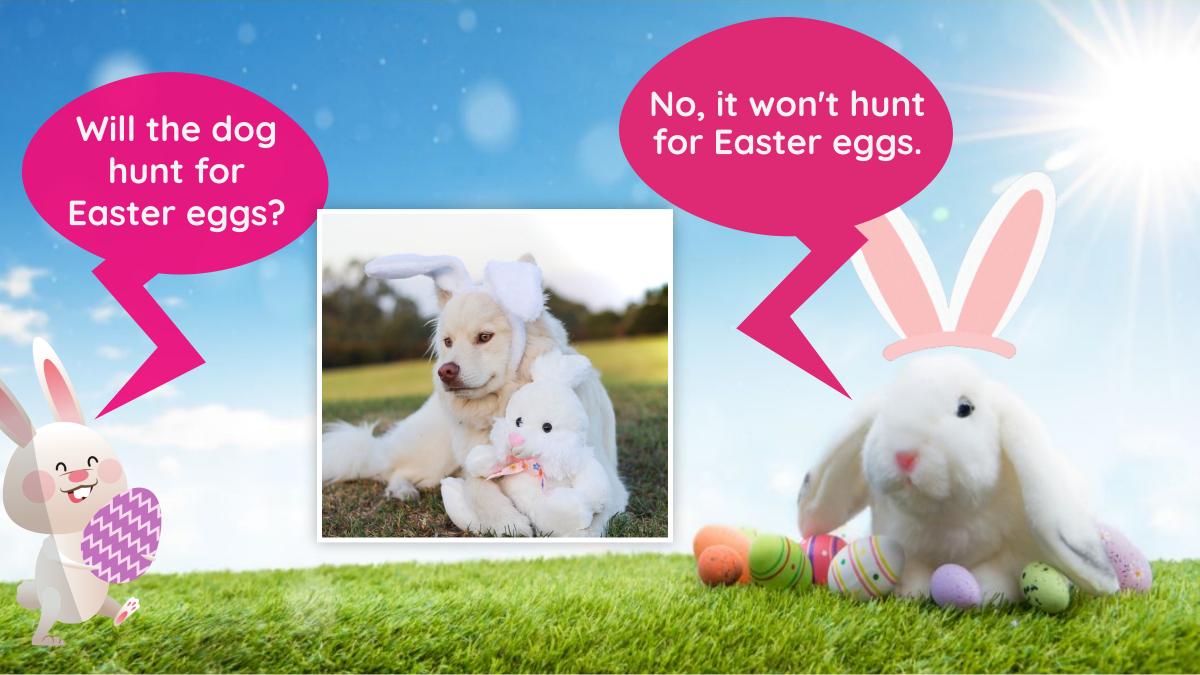

Key words: basket, egg, bunny, garden

Verbs: to hunt, to find

**Grammar:** Future Simple with /will/

demonstrative pronouns: this, that, these, those

Phonics: /ire/, /ear/, /ure/



#### Peter Cottontail







It is a \_\_\_\_\_.
b s a ket





It is a \_\_\_\_\_\_ b u n



It is a \_\_\_\_\_.
graden





## Click the basket.







#### The Future Simple tense

#### Future Tense of /to be/

I will find
You will ride
He will laugh
We will run
They will hunt











## Future Simple tense (will)

Complete the sentence.







## What will you do tomorrow?



## this



**This** is a bunny.

## that



That is a bunny.





#### these



These are eggs.

#### those



**Those** are eggs.



## Choose

What are these? are eggs.



These Those



#### Draw a line.





fire nature bear

# Listen, draw a line and say.

fire dire feature bear nature ear

mirror











# Word Search

Find the following words: garden, basket, egg, bunny

| a | С | k |   | m | b  | O  | i | V | С |
|---|---|---|---|---|----|----|---|---|---|
| С | b | а | S | k | Ф  | t  | d | V | D |
| n | U | Ф | f | q | g  | a  | Х | t | 0 |
| е | n | m | n | W | O) | Φ  | Ť | У | ٦ |
| W | n | r | Х | Z |    | 0  | Ω | σ | s |
| m | У | a | U | g | h  |    |   | U |   |
| 1 |