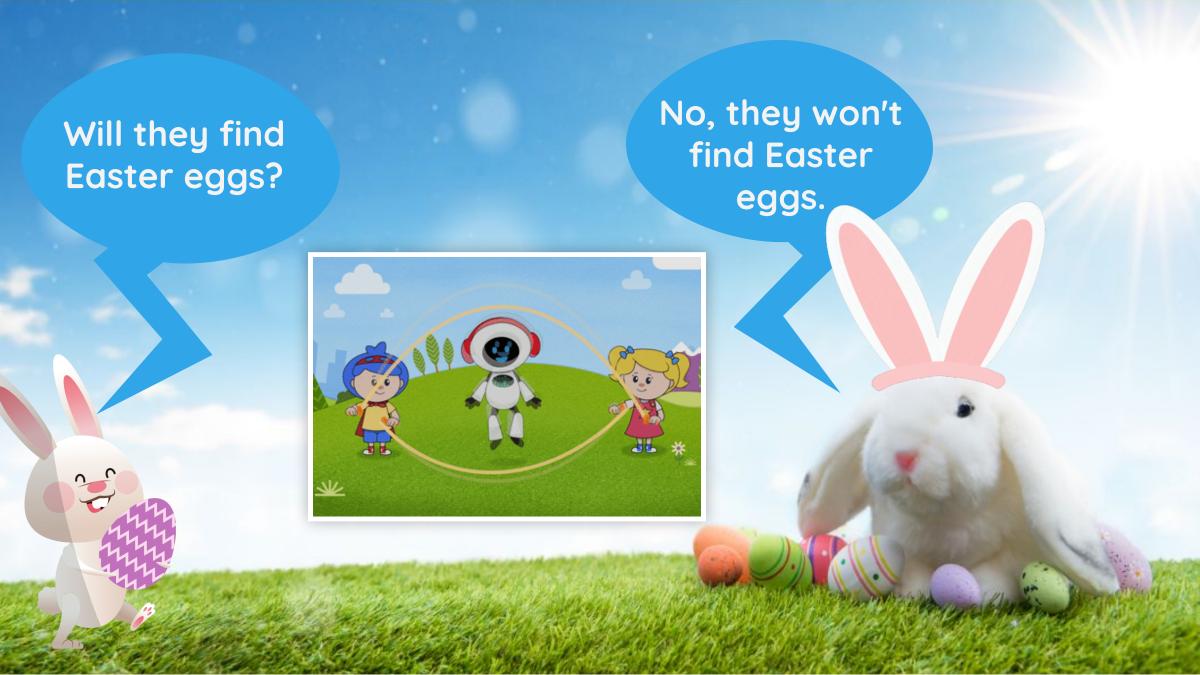

Key words: basket, egg, bunny, garden

Verbs: to hunt, to find

**Grammar:** Future Simple with /will/

demonstrative pronouns: this, that, these, those

Phonics: /ire/, /ear/, /ure/



#### Peter Cottontail







It is a \_\_\_\_\_.
b s a ket





It is a \_\_\_\_\_\_ b u n



It is a \_\_\_\_\_.
graden





## Click the basket.







#### The Future Simple tense

#### Future Tense of /to be/

I will find
You will ride
He will laugh
We will run
They will hunt











## Future Simple tense (will)

Complete the sentence.







## What will you do tomorrow?



## this



**This** is a bunny.

## that



That is a bunny.





#### these



These are eggs.

#### those



**Those** are eggs.



## Choose

What are these? are eggs.



These Those



#### Draw a line.





fire nature bear

# Listen, draw a line and say.

fire dire feature bear nature ear

mirror











# Word Search

Find the following words: garden, basket, egg, bunny

| a | С | k |   | m | b  | O  | i | V | С |
|---|---|---|---|---|----|----|---|---|---|
| С | b | а | S | k | Ф  | t  | d | V | D |
| n | U | Ф | f | q | g  | a  | Х | t | 0 |
| е | n | m | n | W | O) | Φ  | Ť | У | ٦ |
| W | n | r | Х | Z |    | 0  | Ω | σ | s |
| m | У | a | U | g | h  |    |   | U |   |
| 1 | Z |