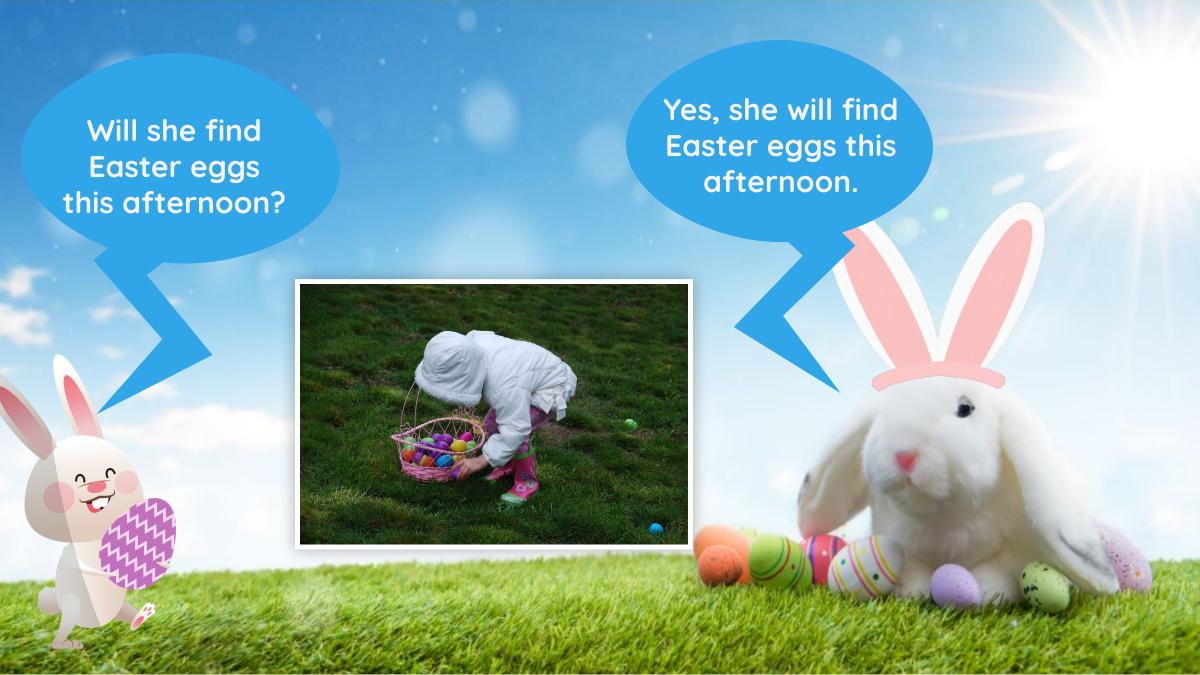

Key words: basket, egg, bunny, garden

Verbs: to hunt, to find

**Grammar:** Future Simple with /will/

demonstrative pronouns: this, that, these, those

Phonics: /ire/, /ear/, /ure/



#### Peter Cottontail







It is a \_\_\_\_\_.
b s a ket





It is a \_\_\_\_\_\_ b u n



It is a \_\_\_\_\_.
graden





## Click the basket.







#### The Future Simple tense

#### Future Tense of /to be/

I will find
You will ride
He will laugh
We will run
They will hunt











## Future Simple tense (will)

Complete the sentence.







## What will you do tomorrow?



## this



**This** is a bunny.

## that



That is a bunny.





#### these



These are eggs.

#### those



**Those** are eggs.



## Choose

What are these? are eggs.



These Those



#### Draw a line.





fire nature bear

# Listen, draw a line and say.

fire dire feature bear nature ear

mirror











# Word Search

Find the following words: garden, basket, egg, bunny

| a | С | k |   | m | b  | O  | i | V | С |
|---|---|---|---|---|----|----|---|---|---|
| С | b | а | S | k | Ф  | t  | d | V | D |
| n | U | Ф | f | q | g  | a  | Х | t | 0 |
| е | n | m | n | W | O) | Φ  | Ť | У | ٦ |
| W | n | r | Х | Z |    | 0  | Ω | σ | s |
| m | У | a | U | g | h  |    |   | U |   |
| 1 | Z