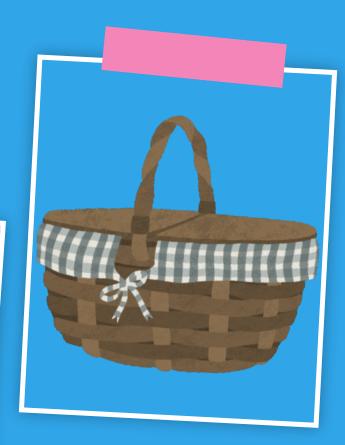

Key words: basket, egg, bunny, garden

Verbs: to hunt, to find

**Grammar:** Future Simple with /will/

demonstrative pronouns: this, that, these, those

Phonics: /ire/, /ear/, /ure/



#### Peter Cottontail







It is a \_\_\_\_\_.
b s a ket





It is a \_\_\_\_\_\_ b u n



It is a \_\_\_\_\_.
graden





## Click the basket.







#### The Future Simple tense

#### Future Tense of /to be/

I will find
You will ride
He will laugh
We will run
They will hunt











## Future Simple tense (will)

Complete the sentence.







## What will you do tomorrow?



## this



**This** is a bunny.

## that



That is a bunny.





#### these



These are eggs.

#### those



**Those** are eggs.



## Choose

What are these? are eggs.



These Those



#### Draw a line.





fire nature bear

# Listen, draw a line and say.

fire dire feature bear nature ear

mirror











# Word Search

Find the following words: garden, basket, egg, bunny

| a | С | k |   | m | b  | O  | i | V | С |
|---|---|---|---|---|----|----|---|---|---|
| С | b | а | S | k | Ф  | t  | d | V | D |
| n | U | Ф | f | q | g  | a  | Х | t | 0 |
| е |