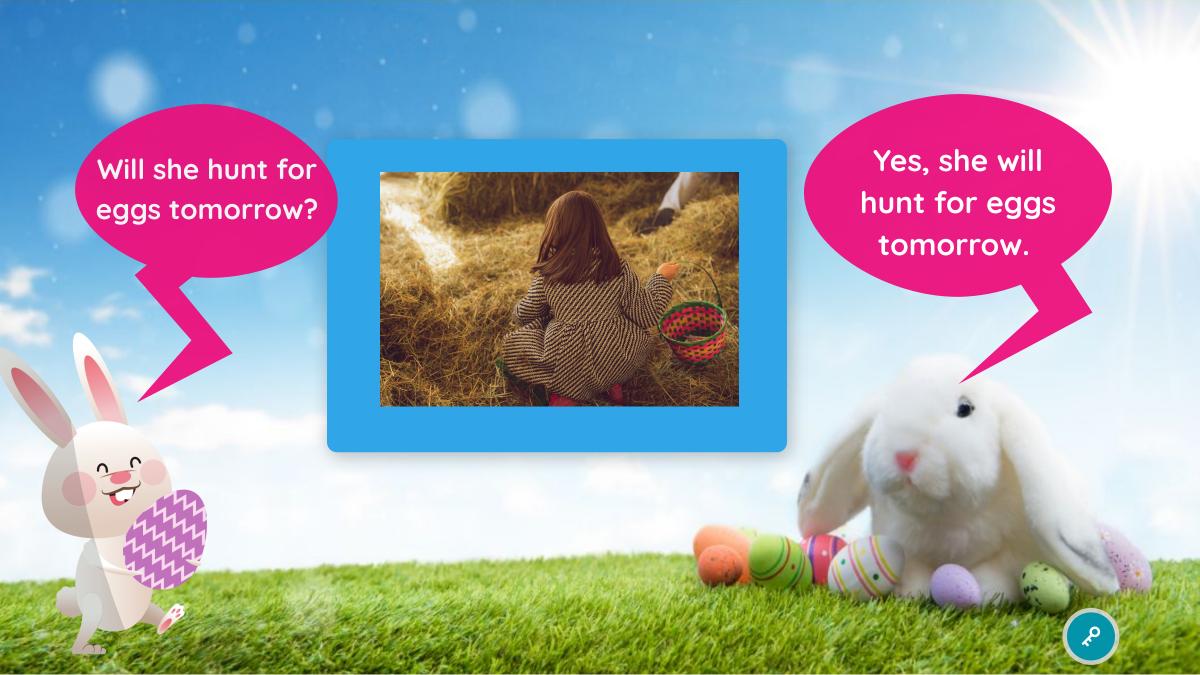

## Future Simple tense (will)

Complete the sentence.

## What will you do tomorrow?