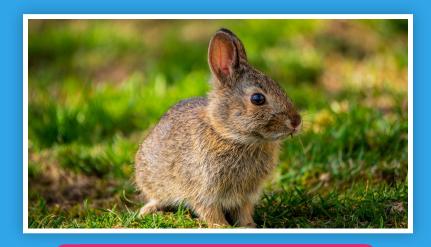

Key words: basket, egg, bunny, garden

Verbs: to hunt, to find

**Grammar:** Future Simple with /will/

demonstrative pronouns: this, that, these, those

Phonics: /ire/, /ear/, /ure/



#### Peter Cottontail







It is a \_\_\_\_\_.
b s a ket





It is a \_\_\_\_\_\_ b u n



It is a \_\_\_\_\_.
graden





## Click the basket.







#### The Future Simple tense

#### Future Tense of /to be/

I will find
You will ride
He will laugh
We will run
They will hunt











## Future Simple tense (will)

Complete the sentence.







## What will you do tomorrow?



## this



**This** is a bunny.

## that



That is a bunny.





#### these



These are eggs.

#### those



**Those** are eggs.



## Choose

What are these? are eggs.



These Those



#### Draw a line.





fire nature bear

# Listen, draw a line and say.

fire dire feature bear nature ear

mirror











# Word Search

Find the following words: garden, basket, egg, bunny

| a | С | k |   | m | b  | O  | i | V | С |
|---|---|---|---|---|----|----|---|---|---|
| С | b | а | S | k | Ф  | t  | d | V | D |
| n | U | Ф | f | q | g  | a  | Х | t | 0 |
| е | n | m | n | W | O) | Φ  | Ť | У | ٦ |
| W | n | r | Х | Z |    | 0  | Ω | σ | s |
| m | У | a | U | g | h  |    |   | U |   |
| 1 | Z | g | σ | r | a  | φ  | r | - | Φ |
| d | f | 0 | Ω | s | +  | O) | S | У | r |
| X | 0 |   | O | k | 0  | O