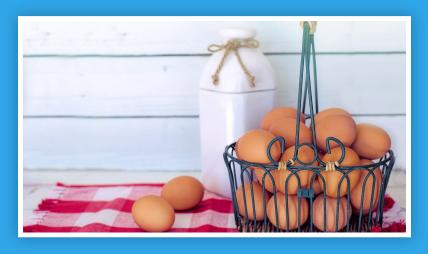

Key words: basket, egg, bunny, garden

Verbs: to hunt, to find

**Grammar:** Future Simple with /will/

demonstrative pronouns: this, that, these, those

Phonics: /ire/, /ear/, /ure/



#### Peter Cottontail







It is a \_\_\_\_\_.
b s a ket





It is a \_\_\_\_\_\_ b u n



It is a \_\_\_\_\_.
graden





## Click the basket.







#### The Future Simple tense

#### Future Tense of /to be/

I will find
You will ride
He will laugh
We will run
They will hunt











## Future Simple tense (will)

Complete the sentence.







## What will you do tomorrow?



## this



**This** is a bunny.

## that



That is a bunny.





#### these



These are eggs.

#### those



**Those** are eggs.



## Choose

What are these? are eggs.



These Those



#### Draw a line.





fire nature bear

# Listen, draw a line and say.

fire dire feature bear nature ear

mirror











# Word Search

Find the following words: garden, basket, egg, bunny

| a | С | k |   | m | b  | O  | i | V | С |
|---|---|---|---|---|----|----|---|---|---|
| С | b | а | S | k | Ф  | t  | d | V | D |
| n | U | Ф | f | q | g  | a  | Х | t | 0 |
| е | n | m | n | W | O) | Φ  | Ť | У | ٦ |
| W | n | r | Х | Z |    | 0  | Ω | σ | s |
| m | У | a | U | g | h  |    |   | U |   |
| 1 | Z | g | σ | r | a  | φ  | r | - | Φ |
| d | f | 0 | Ω | s | +  | O) | S | У | r |
| X | 0 |   | O | k | 0  | O  | Φ | S | a |
| n | U | 0 | į | b | W  | i  | С | t | е |