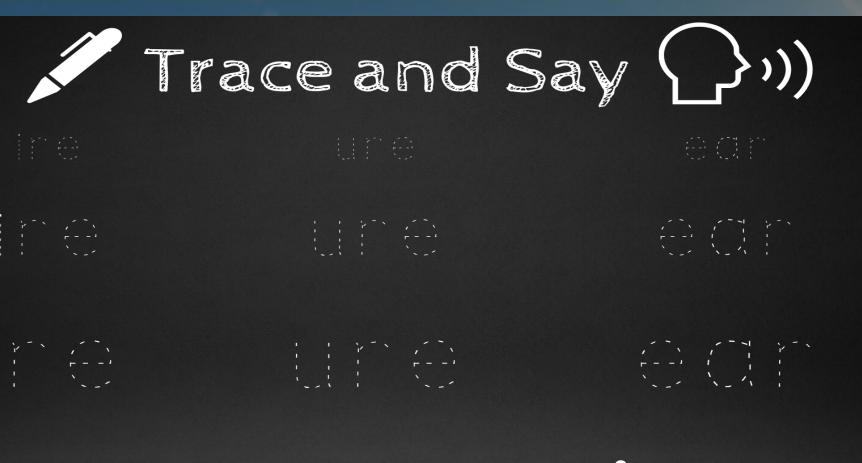

#### Draw a line.

fire nature bear

# Listen, draw a line and say.

fire dire feature bear nature ear

mirror