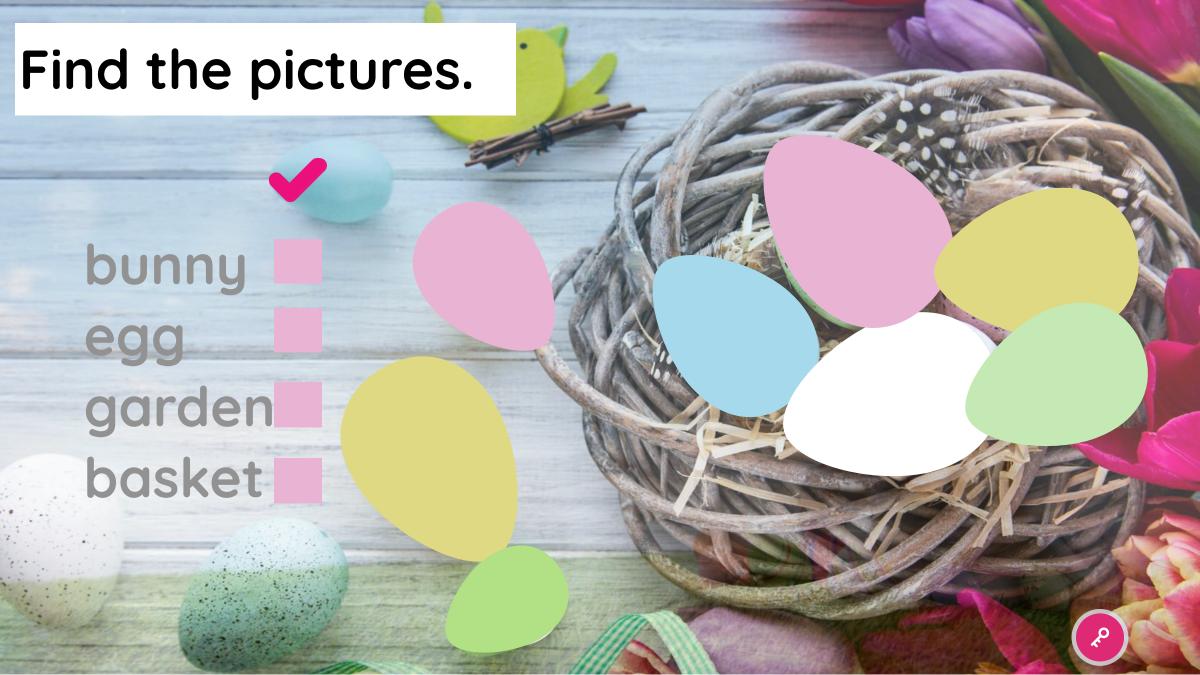

Key words: basket, egg, bunny, garden

Verbs: to hunt, to find

**Grammar:** Future Simple with /will/

demonstrative pronouns: this, that, these, those

Phonics: /ire/, /ear/, /ure/

# Word Search

Find the following words: garden, basket, egg, bunny

| a | С | k |   | m | b  | O  | i | V | С |
|---|---|---|---|---|----|----|---|---|---|
| С | b | а | S | k | Ф  | t  | d | V | D |
| n | U | Ф | f | q | g  | a  | Х | t | 0 |
| е | n | m | n | W | O) | Φ  | Ť | У | ٦ |
| W | n | r | Х | Z |    | 0  | Ω | σ | s |
| m | У | a | U | g | h  |    |   | U |   |
| 1 | Z | g | σ | r | a  | φ  | r | - | Φ |
| d | f | 0 | Ω | s | +  | O) | S | У | r |
| X | 0 |   | O | k | 0  | O  | Φ | S | a |
| n | U | 0 | į | b | W  | i  | С | t | е |