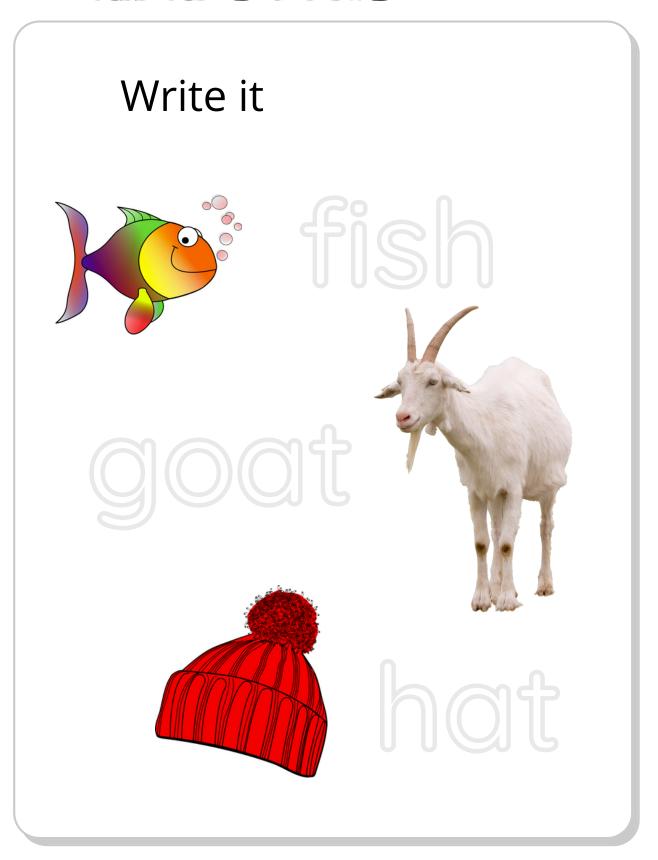

Level 2 Unit 1 Lesson 1 Homework

**All About Me** 

Draw a line

How are you today?



fine



sad



very well



Level 2 Unit 1 Lesson 1 Homework

# **All About Me**

### Write it!





Level 2 Unit 1 Lesson 2 Homework

### **All About Me**

### Draw a Line



dog



egg



Level 2 Unit 1 Lesson 2 Homework

### **All About Me**

### Match and Write







# afternoon morning evening

Good



Level 2 Unit 1 Lesson 3 Homework





Level 2 Unit 1 Lesson 3 Homework





Level 2 Unit 1 Lesson 4 Homework

### **All About Me**

Match and Write

Jj

Ii



\_nsect



\_uice



Level 2 Unit 1 Lesson 4 Homework





Level 2 Unit 1 Lesson 5 Homework





Level 2 Unit 1 Lesson 5 Homework





Level 2 Unit 1 Lesson 6 Homework

### **All About Me**



Do you like noodles?





Level 2 Unit 1 Lesson 7 Homework





Level 2 Unit 1 Lesson 7 Homework

# **All About Me**

# Draw a Line an