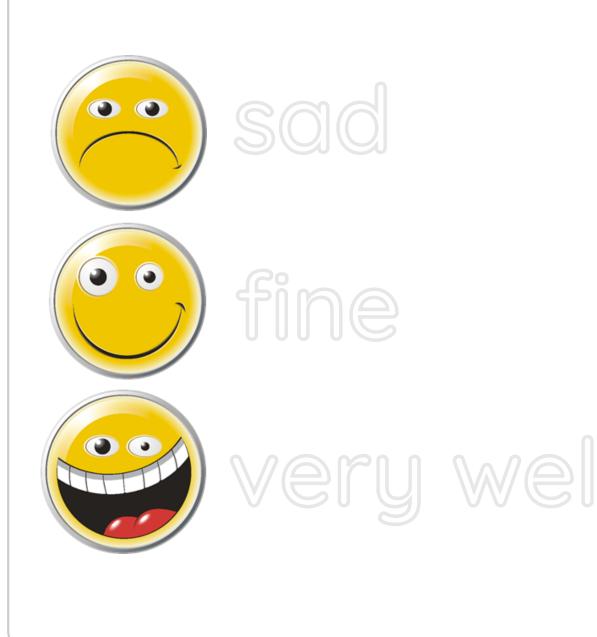

Level 2 Unit 1 Lesson 1 Homework

**All About Me** 

Draw a line

How are you today?

fine

sad

very well

Level 2 Unit 1 Lesson 1 Homework