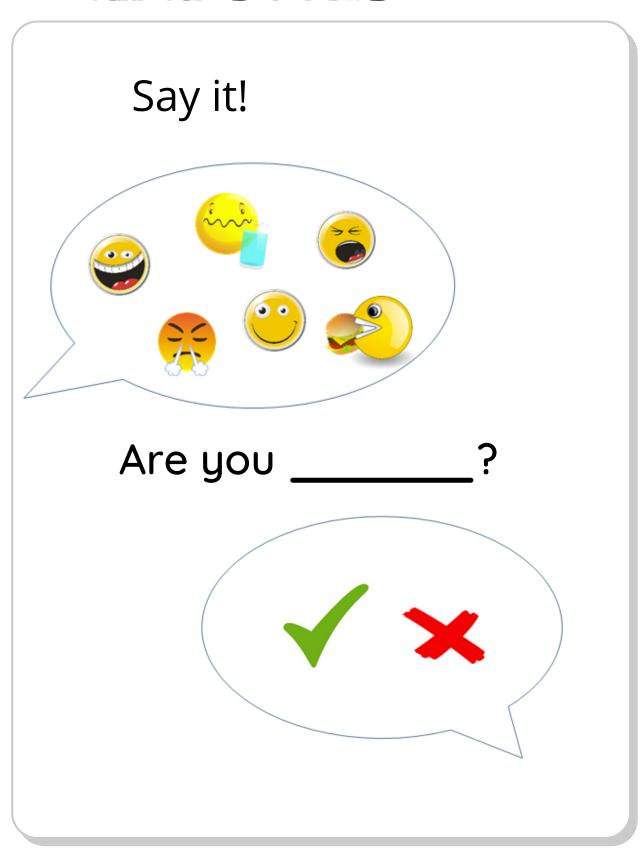

Level 2 Unit 1 Lesson 1 Homework

**All About Me** 

Draw a line

How are you today?

fine

sad

very well

Level 2 Unit 1 Lesson 1 Homework