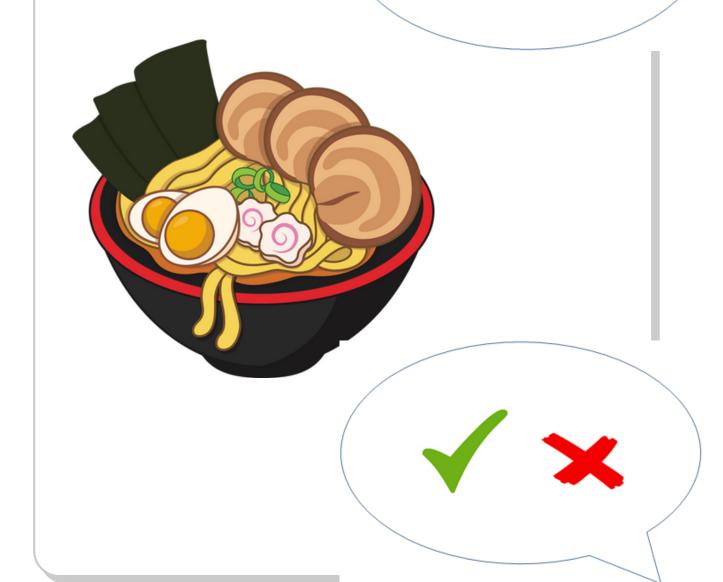

Level 2 Unit 1 Lesson 1 Homework

**All About Me** 

Draw a line

How are you today?



fine



sad



very well



Level 2 Unit 1 Lesson 1 Homework

# **All About Me**

### Write it!





Level 2 Unit 1 Lesson 2 Homework

### **All About Me**

### Draw a Line



dog



egg



Level 2 Unit 1 Lesson 2 Homework

### **All About Me**

### Match and Write







# afternoon morning evening

Good



Level 2 Unit 1 Lesson 3 Homework





Level 2 Unit 1 Lesson 3 Homework





Level 2 Unit 1 Lesson 4 Homework

### **All About Me**

Match and Write

Jj

Ii



\_nsect



\_uice



Level 2 Unit 1 Lesson 4 Homework





Level 2 Unit 1 Lesson 5 Homework





Level 2 Unit 1 Lesson 5 Homework





Level 2 Unit 1 Lesson 6 Homework

### **All About Me**



Do you like noodles?





Level 2 Unit 1 Lesson 7 Homework





Level 2 Unit 1 Lesson 7 Homework

# **All About Me**

# Draw a Line an