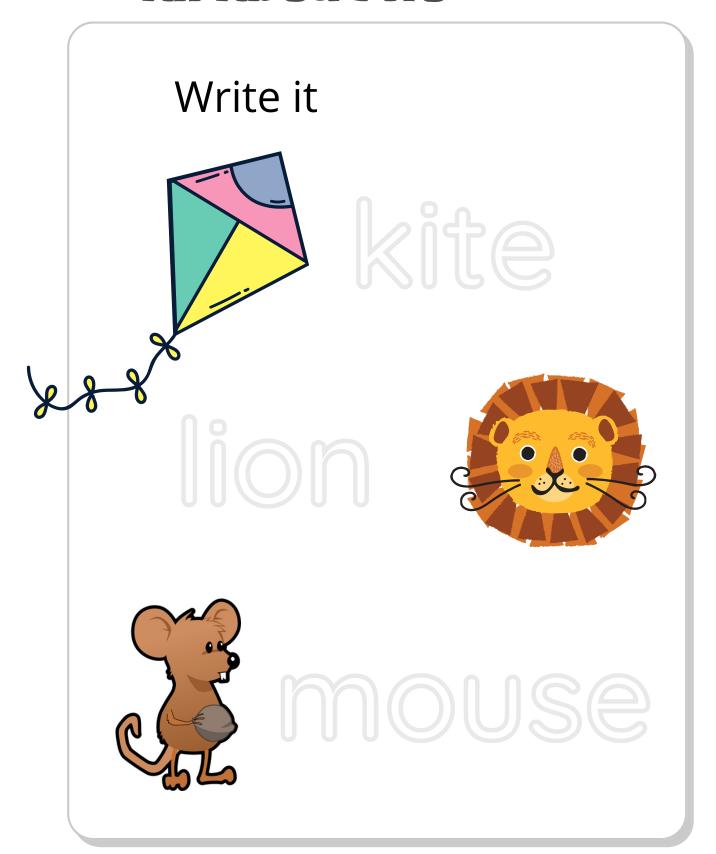

Level 2 Unit 1 Lesson 1 Homework

**All About Me** 

Draw a line

How are you today?



fine



sad



very well



Level 2 Unit 1 Lesson 1 Homework

# **All About Me**

### Write it!





Level 2 Unit 1 Lesson 2 Homework

### **All About Me**

### Draw a Line



dog



egg



Level 2 Unit 1 Lesson 2 Homework

### **All About Me**

### Match and Write







# afternoon morning evening

Good



Level 2 Unit 1 Lesson 3 Homework





Level 2 Unit 1 Lesson 3 Homework





Level 2 Unit 1 Lesson 4 Homework

### **All About Me**

Match and Write

Jj

Ii



\_nsect



\_uice



Level 2 Unit 1 Lesson 4 Homework





Level 2 Unit 1 Lesson 5 Homework





Level 2 Unit 1 Lesson 5 Homework





Level 2 Unit 1 Lesson 6 Homework

### **All About Me**



Do you like noodles?





Level 2 Unit 1 Lesson 7 Homework





Level 2 Unit 1 Lesson 7 Homework

# **All About Me**

# Draw a Line an